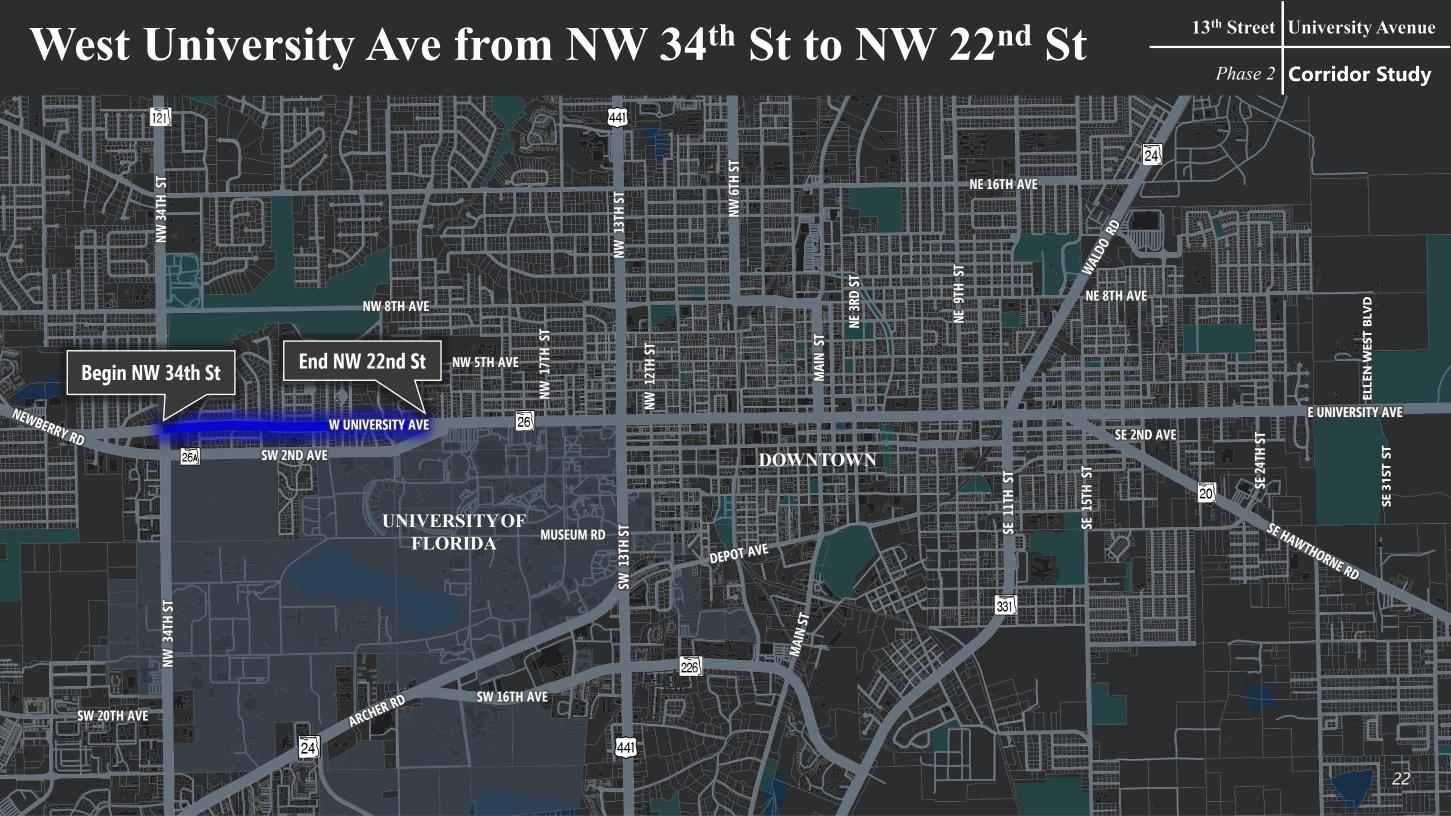

## University Ave Segment: NW 34th St to NW 22nd St

3-Lane Section (Unbalanced Undivided)

On University Ave near NW 27<sup>th</sup> Terr, Facing East

**Corridor Study** 

## University Ave Segment: NW 34th St to NW 22nd St

3-Lane Section (Unbalanced Undivided, Painted Bike Lanes)

On University Ave near NW 27<sup>th</sup> Terr, Facing East

Corridor Study