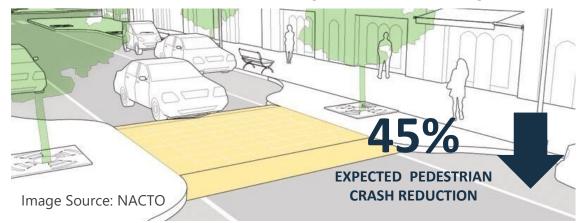

ased on ROW
  - Museum Rd, Archer Rd, SW 16<sup>th</sup> Ave, SW 11<sup>th</sup> Ave



5TH AVE - Increased bike & ped activity with development



8TH AVE - Increased bike & ped activity with development





**SW 16TH AVE - Large** intersection, 6+ lane crossing



SW 12TH AVE - Multi-lane, No ped crossing or island refuge



**ARCHER RD - Intersection grade and trail** connectivity; High-speed southbound right



**SW 9TH AVE - Bike lane unbuffered and ends** 

| 13th Street | <b>University Avenue</b> |  |
|-------------|--------------------------|--|
| Phase 2     | Corridor Study           |  |

# 2 Preliminary Recommendations

## Focus on Proven Safety Strategies

Phase 2

### **Corridor Study**

#### **RECTANGULAR RAPID FLASHING BEACON**



#### **RAISED CROSSWALK (SPEED TABLES)**



## PEDESTRIAN REFUGE ISLAND



#### PEDESTRIAN HYBRID BEACON



#### SINGLE LANE ROUNDABOUT



**78% EXPECTED** 

**REDUCTION IN SEVERE CRASHES** 





46%

**EXPECTED PEDESTRIAN CRASH REDUCTION** 



**Corridor Study** 

## University Ave Segment: NE 3rd St to SE 31st St

4-Lane Section (Alternates between Two-Way-Left-Turn-Lane and Median)

On University Ave near NE 25th Terr, Facing East



13<sup>th</sup> Street

**University Avenue** 

Phase 2

**Corridor Study** 

University Ave Segment: NE 3rd St to SE 31st St

2-Lane Section (Narrow Lanes & Add Bike Lane + Two-Way Cycle Track)

On University Ave near NE 25th Terr, Facing East





**Corridor Study** 

## University Ave Segment: NW 34th St to NW 22nd St

3-Lane Section (Unbalanced Undivided)

On University Ave near NW 27<sup>th</s