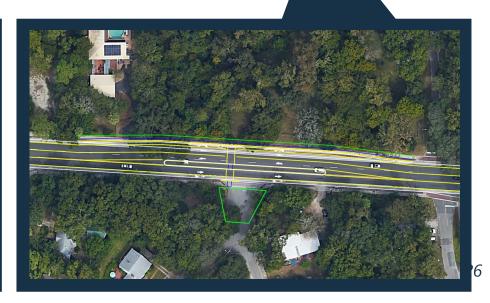

# **Proposed Typical Sections**

University Ave Segment: NW 34th St to NW 22nd St

13<sup>th</sup> Street

**University Avenue** 

Phase 2

**Corridor Study** 

Median and Pedestrian Crossing Opportunities

NW 32<sup>nd</sup> S

NW 30<sup>th</sup> 9

NW 29th St

NW 28<sup>th</sup> Te

VW 27<sup>th</sup> To

VW 26<sup>th</sup> S

NW 25<sup>th</sup> S

VW 23rd Dr

NW 23rd S