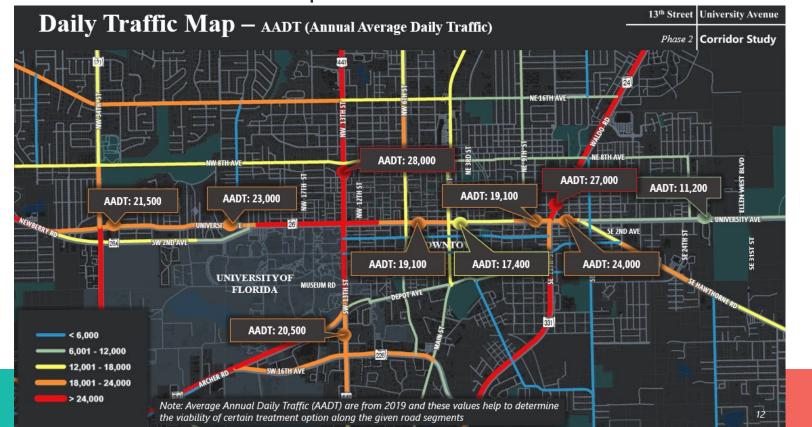

# FDOT Daily Traffic Guidance for Lane Repurposing

- Section 3.1.2: Four-lane undivided roadways with daily traffic of ≤ 20,000 are typically good candidates for a lane repurposing (e.g. converting to a two-lane, two-way road with a TWLTL, and bicycle facilities). However, projects are evaluated for lane repurposing feasibility on a case-by-case basis.
- Roads in red on the map below are well above 20,000.