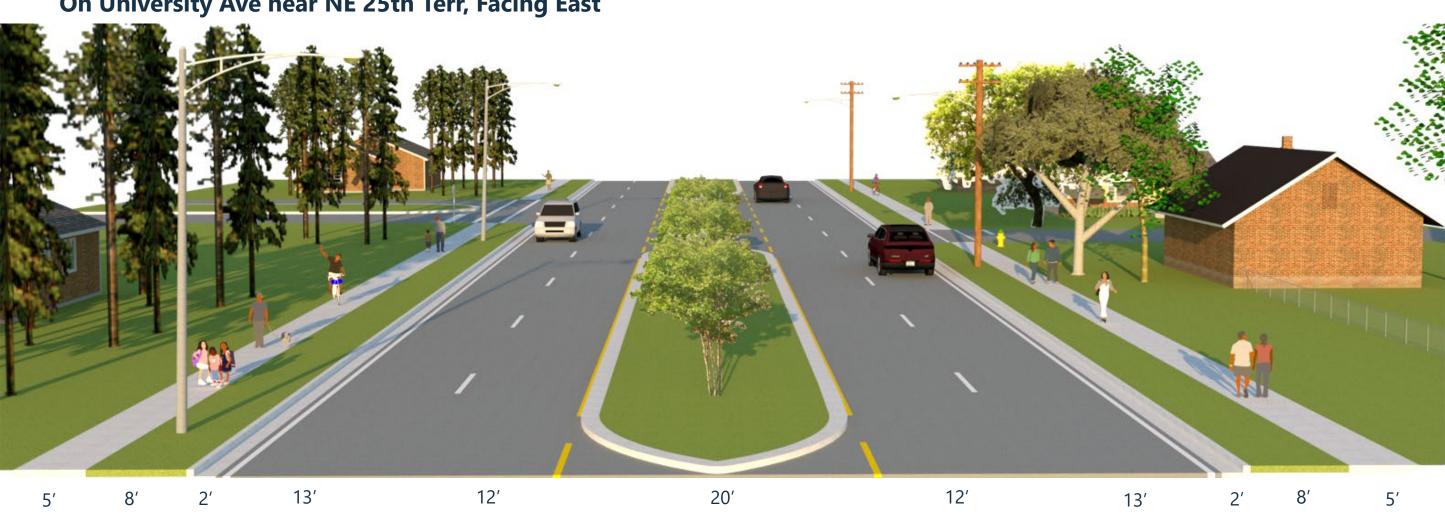

## University Ave Segment: NE 3rd St to SE 31st St

4-Lane Section (Alternates between Two-Way-Left-Turn-Lane and Median)

On University Ave near NE 25th Terr, Facing East

13<sup>th</sup> Street

**University Avenue** 