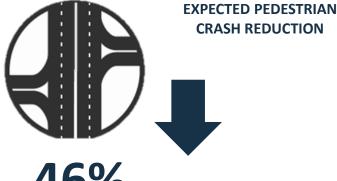

#### SINGLE LANE ROUNDABOUT

**78% EXPECTED** 

**REDUCTION IN SEVERE CRASHES** 

46%

**EXPECTED PEDESTRIAN CRASH REDUCTION** 

**Corridor Study** 