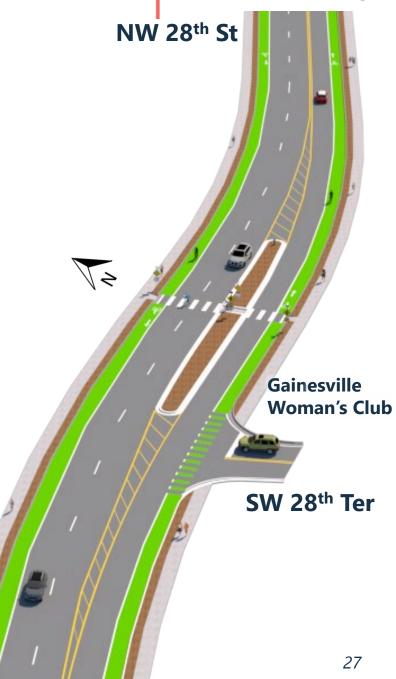

# **Proposed Typical Sections**

University Ave Segment: NW 34th St to NW 22nd St

Median and Pedestrian Crossing Opportunities

On University Ave near NW 28<sup>th</sup> Ter, Facing East (@ Gainesville Woman's Club)