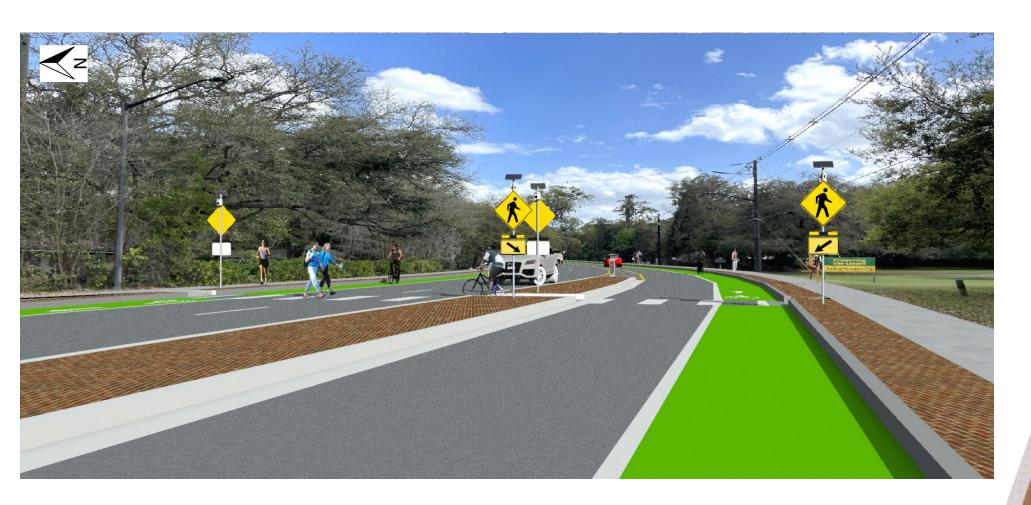

## East University Ave

- Restripe for lane repurposing and narrower vehicle lanes
- Paint green colored bicycle lane and two- way cycle track
- Install temporary physical barriers between vehicle lanes and cycle track / bike lane