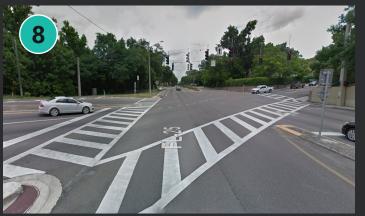

## University Ave Segment: NW 34th St to NW 22nd St

3-Lane Section (Unbalanced Undivided)

On University Ave near NW 27<sup>th</sup> Terr, Facing East

**Corridor Study** 

## University Ave Segment: NW 34th St to NW 22nd St

3-Lane Section (Unbalanced Undivided, Painted Bike Lanes)

On University Ave near NW 27<sup>th</sup> Terr, Facing East

Corridor Study

## University Ave Segment: NW 34th St to NW 22nd St

2-Lane Section (Two-Way-Left-Turn Lane, Painted Bike Lanes)

On University Ave near NW 27<sup>th</sup> Terr, Facing East