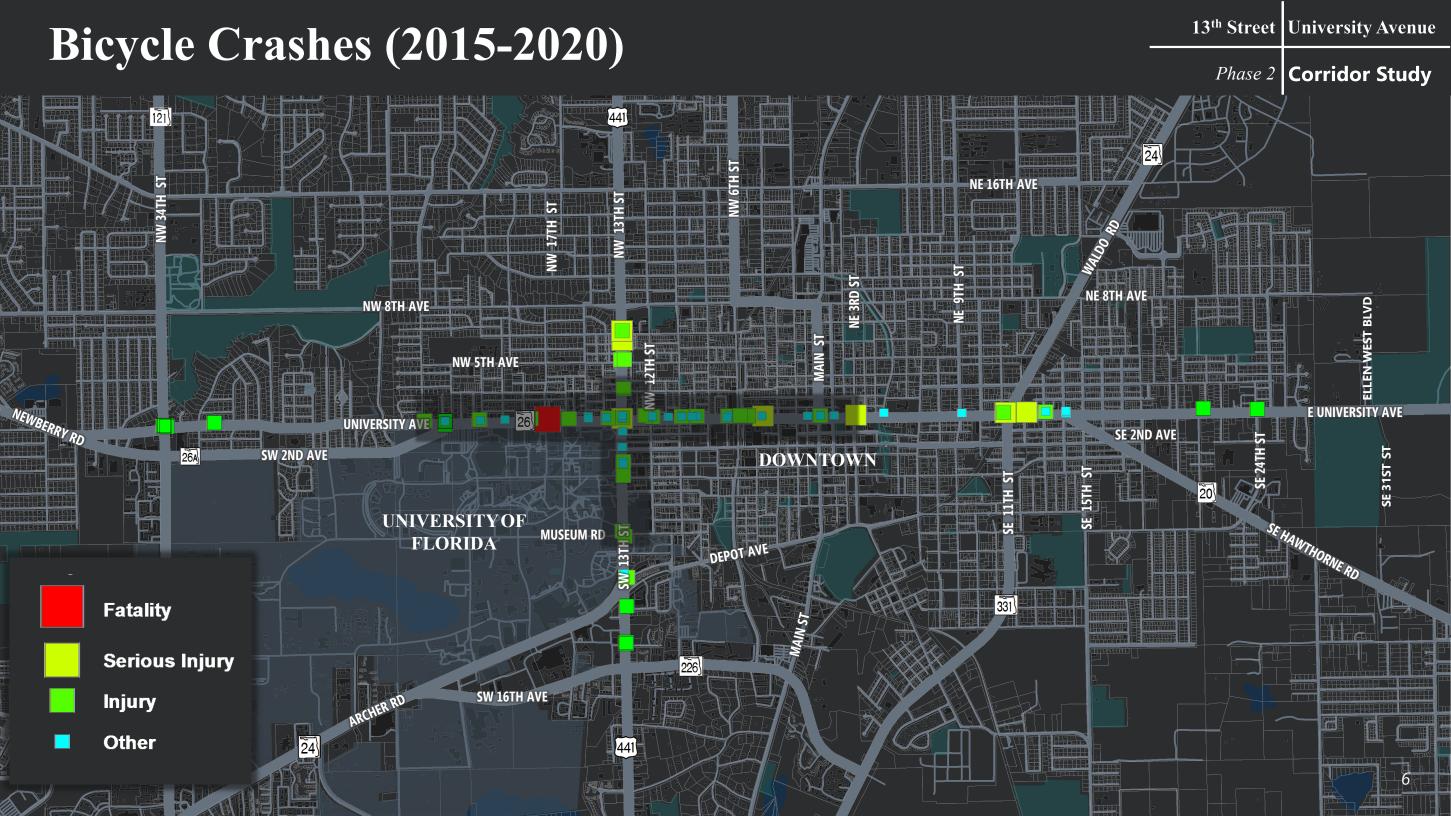

**Corridor Study** 

Corridor Study

| Pedestrian Crashes (2015-2020) |                |                              |               |                                                                                                                                                                                                                                                                                                                                                                                                                                                                                                                                                                                                                                                                                                                                                                                                                                                                                                                                                                                                                                                                                                                                                                                                                                                                                                                                                                                                                                                                                                                                                                                                                                                                                                                                                                                                                                                                                                                                                                                                                                                                                                                               | 13th Street University Ave | nue                  |                                               |
|--------------------------------|----------------|------------------------------|---------------|-------------------------------------------------------------------------------------------------------------------------------------------------------------------------------------------------------------------------------------------------------------------------------------------------------------------------------------------------------------------------------------------------------------------------------------------------------------------------------------------------------------------------------------------------------------------------------------------------------------------------------------------------------------------------------------------------------------------------------------------------------------------------------------------------------------------------------------------------------------------------------------------------------------------------------------------------------------------------------------------------------------------------------------------------------------------------------------------------------------------------------------------------------------------------------------------------------------------------------------------------------------------------------------------------------------------------------------------------------------------------------------------------------------------------------------------------------------------------------------------------------------------------------------------------------------------------------------------------------------------------------------------------------------------------------------------------------------------------------------------------------------------------------------------------------------------------------------------------------------------------------------------------------------------------------------------------------------------------------------------------------------------------------------------------------------------------------------------------------------------------------|----------------------------|----------------------|-----------------------------------------------|
| 1 caestran Crasnes (2010 2020) |                |                              |               |                                                                                                                                                                                                                                                                                                                                                                                                                                                                                                                                                                                                                                                                                                                                                                                                                                                                                                                                                                                                                                                                                                                                                                                                                                                                                                                                                                                                                                                                                                                                                                                                                                                                                                                                                                                                                                                                                                                                                                                                                                                                                                                               |                            | Phase 2 Corridor Stu | dy                                            |
|                                |                |                              | 441<br>15 H S |                                                                                                                                                                                                                                                                                                                                                                                                                                                                                                                                                                                                                                                                                                                                                                                                                                                                                                                                                                                                                                                                                                                                                                                                                                                                                                                                                                                                                                                                                                                                                                                                                                                                                                                                                                                                                                                                                                                                                                                                                                                                                                                               | NE 16TH AVE                |                      |                                               |
|                                |                | NW 8TH AVE                   |               |                                                                                                                                                                                                                                                                                                                                                                                                                                                                                                                                                                                                                                                                                                                                                                                                                                                                                                                                                                                                                                                                                                                                                                                                                                                                                                                                                                                                                                                                                                                                                                                                                                                                                                                                                                                                                                                                                                                                                                                                                                                                                                                               | NE 8TH AVE  2020 Fatality  | E UNIVERSIT          |                                               |
| NEWS                           |                | UNIVERSITY AVE               |               |                                                                                                                                                                                                                                                                                                                                                                                                                                                                                                                                                                                                                                                                                                                                                                                                                                                                                                                                                                                                                                                                                                                                                                                                                                                                                                                                                                                                                                                                                                                                                                                                                                                                                                                                                                                                                                                                                                                                                                                                                                                                                                                               |                            | E UNIVERSIT          | TY AVE                                        |
| NEW/BERRY RD                   | 26A SW 2ND AVE | UNIVERSITY AVE               |               | LOWNTOWN FILE                                                                                                                                                                                                                                                                                                                                                                                                                                                                                                                                                                                                                                                                                                                                                                                                                                                                                                                                                                                                                                                                                                                                                                                                                                                                                                                                                                                                                                                                                                                                                                                                                                                                                                                                                                                                                                                                                                                                                                                                                                                                                                                 | SE 2ND AVE                 | SE-24TH-ST           | ^                                             |
|                                |                | UNIVERSITY OF FLORIDA MUSEUM | RD SEPOT      | AVE TO THE REPORT OF THE PARTY |                            | SE HAWTHORNE RO      |                                               |
| F:                             | atality        |                              |               |                                                                                                                                                                                                                                                                                                                                                                                                                                                                                                                                                                                                                                                                                                                                                                                                                                                                                                                                                                                                                                                                                                                                                                                                                                                                                                                                                                                                                                                                                                                                                                                                                                                                                                                                                                                                                                                                                                                                                                                                                                                                                                                               | October 202                |                      |                                               |
| s                              | erious Injury  |                              | 226           |                                                                                                                                                                                                                                                                                                                                                                                                                                                                                                                                                                                                                                                                                                                                                                                                                                                                                                                                                                                                                                                                                                                                                                                                                                                                                                                                                                                                                                                                                                                                                                                                                                                                                                                                                                                                                                                                                                                                                                                                                                                                                                                               |                            |                      |                                               |
| O In                           | njury          | ARCHER RD SW 16TH AVE        |               |                                                                                                                                                                                                                                                                                                                                                                                                                                                                                                                                                                                                                                                                                                                                                                                                                                                                                                                                                                                                                                                                                                                                                                                                                                                                                                                                                                                                                                                                                                                                                                                                                                                                                                                                                                                                                                                                                                                                                                                                                                                                                                                               |                            |                      | 113131<br>113132<br>1131313<br>113131111 (113 |
| • 0                            | Other 24       |                              | 441           |                                                                                                                                                                                                                                                                                                                                                                                                                                                                                                                                                                                                                                                                                                                                                                                                                                                                                                                                                                                                                                                                                                                                                                                                                                                                                                                                                                                                                                                                                                                                                                                                                                                                                                                                                                                                                                                                                                                                                                                                                                                                                                                               |                            |                      |                                               |
|                                |                |                              |               |                                                                                                                                                                                                                                                                                                                                                                                                                                                                                                                                                                                                                                                                                                                                                                                                                                                                                                                                                                                                                                                                                                                                                                                                                                                                                                                                                                                                                                                                                                                                                                                                                                                                                                                                                                                                                                                                                                                                                                                                                                                                                                                               |                            |                      |                                               |