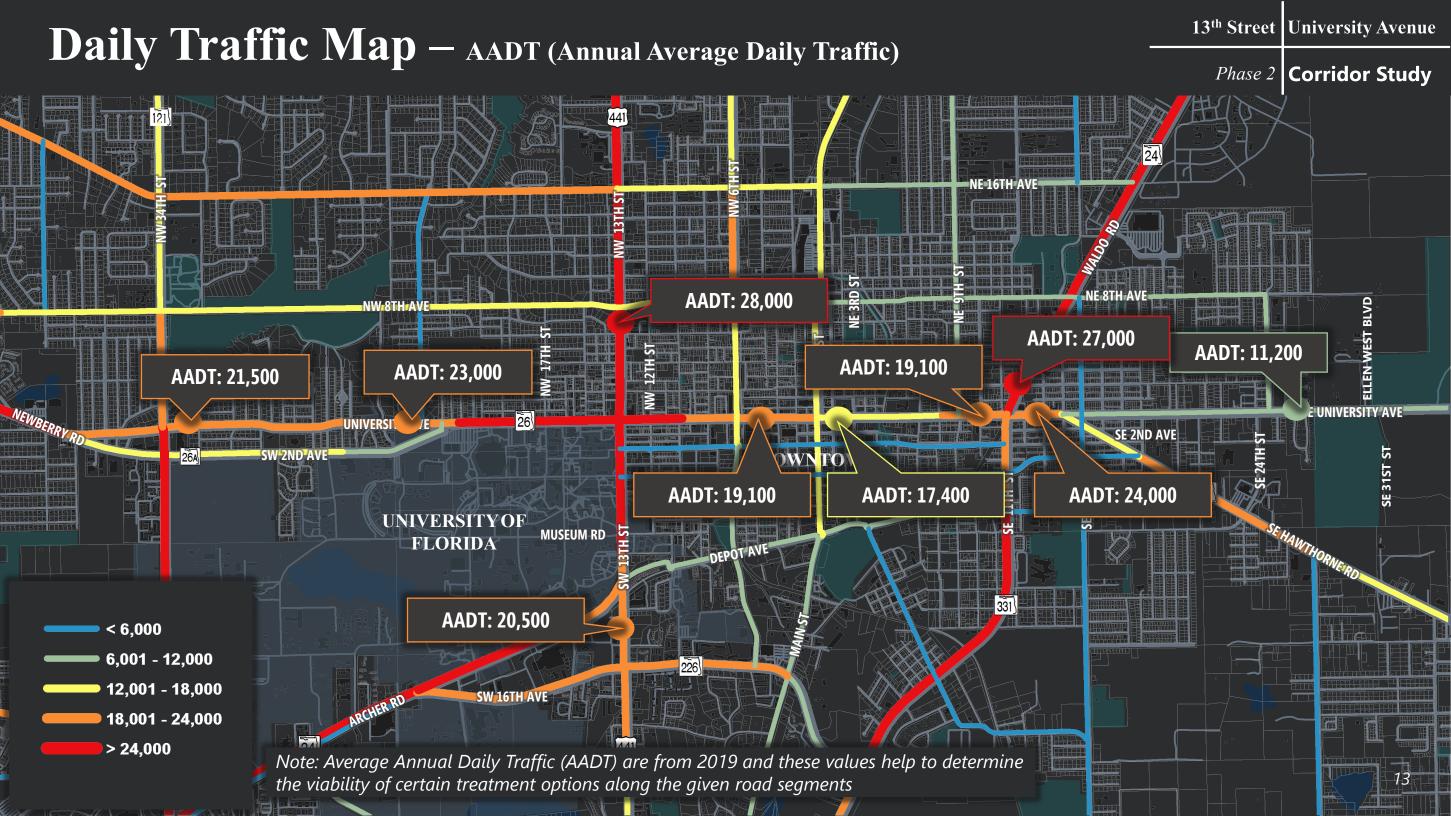

# FDOT Daily Traffic Guidance for Lane Repurposing

- Section 3.1.2: Four-lane undivided roadways with daily traffic of ≤ 20,000 are typically good candidates for a lane repurposing (e.g. converting to a two-lane, two-way road with a TWLTL, and bicycle facilities). However, projects are evaluated for lane repurposing feasibility on a case-by-case basis.
- Roads in red on the map below are well above 20,000.