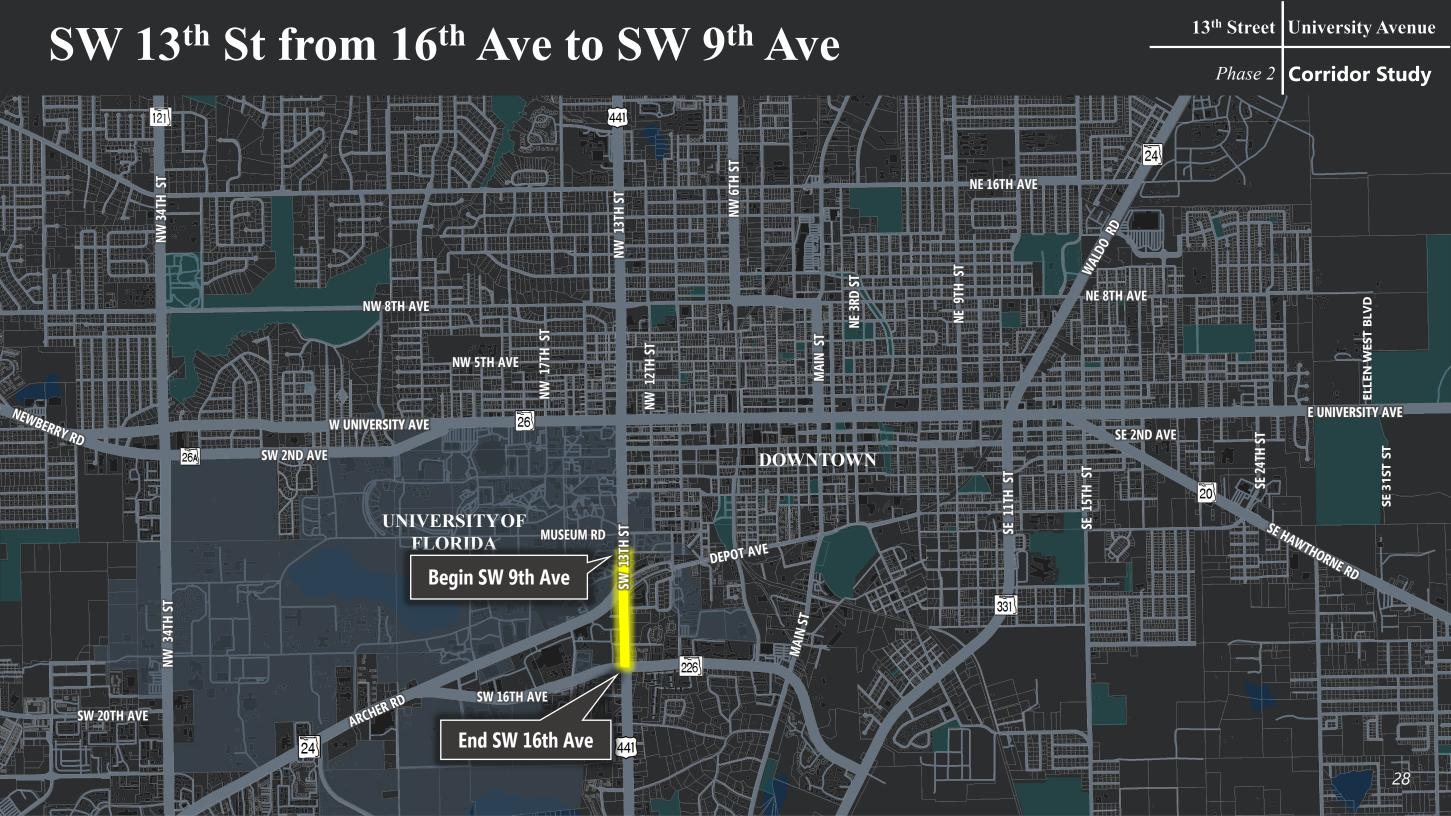

# FDOT Daily Traffic Guidance for Lane Repurposing

- Section 3.1.2: Four-lane undivided roadways with daily traffic of ≤ 20,000 are typically good candidates for a lane repurposing (e.g. converting to a two-lane, two-way road with a TWLTL, and bicycle facilities). However, projects are evaluated for lane repurposing feasibility on a case-by-case basis.
- Roads in red on the map below are well above 20,000.