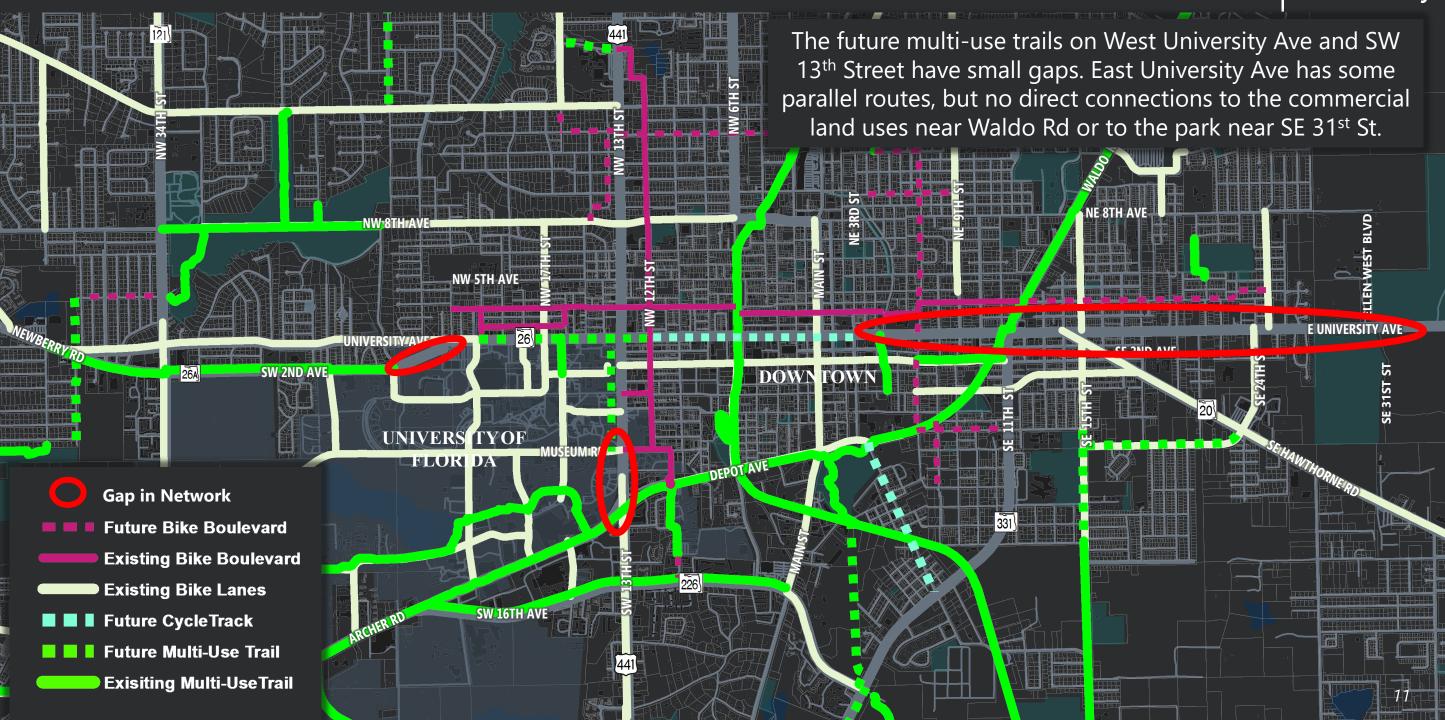

13th Street | University Avenue

**Phase 2** Corridor Study

E UNIVERSITY AVE

#### **Corridor-Wide:**

- Reinforcing Short Blocks
- Improve Pedestrian Crossing Opportunities
- Roundabout Possibilities based on ROW
- Game Day/Event Circulation

WALDO RD to HAWTHORNE RD - Heaviest volume, **Balancing freight needs** 

**NE 18TH ST - Missing Bicycle** infrastructure, Transit crossings

**NW 30TH AVE - Few** pedestrian / bicyclist crossing opportunities

**NW 25TH ST - Reverse Curves** 

**NE 25TH ST - Frequent median openings** 

Phase 2 | Corridor Study

E UNIVERSITY AVE

#### **Corridor-Wide:**

- Reinforcing Short Blocks
- Improve Pedestrian Crossing Opportunities
- Roundabout Possibilities based on ROW
  - Museum Rd, Archer Rd, SW 16<sup>th</sup> Ave, SW 11<sup>th</sup> Ave

5TH AVE - Increased bike & ped activity with development

8TH AVE - Increased bike & ped activity with development

**SW 16TH AVE - Large** intersection, 6+ lane crossing

SW 12TH AVE - Multi-lane, No ped crossing or island refuge

**ARCHER RD - Intersection grade and trail** connectivity; High-speed southbound right

**SW 9TH AVE - Bike lane unbuffered and ends** 

| 13th Street | <b>University Avenue</b> |  |
|-------------|--------------------------|--|
| Phase 2     | Corridor Study           |  |