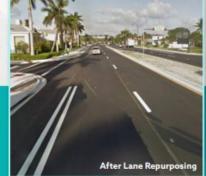

#### **Corridor-Wide:**

- Reinforcing Short Blocks
- Improve Pedestrian Crossing Opportunities
- Roundabout Possibilities based on ROW
- Game Day/Event Circulation

WALDO RD to HAWTHORNE RD - Heaviest volume, **Balancing freight needs** 

**NE 18TH ST - Missing Bicycle** infrastructure, Transit crossings

**NW 30TH AVE - Few** pedestrian / bicyclist crossing opportunities

**NW 25TH ST - Reverse Curves** 

**NE 25TH ST - Frequent median openings** 