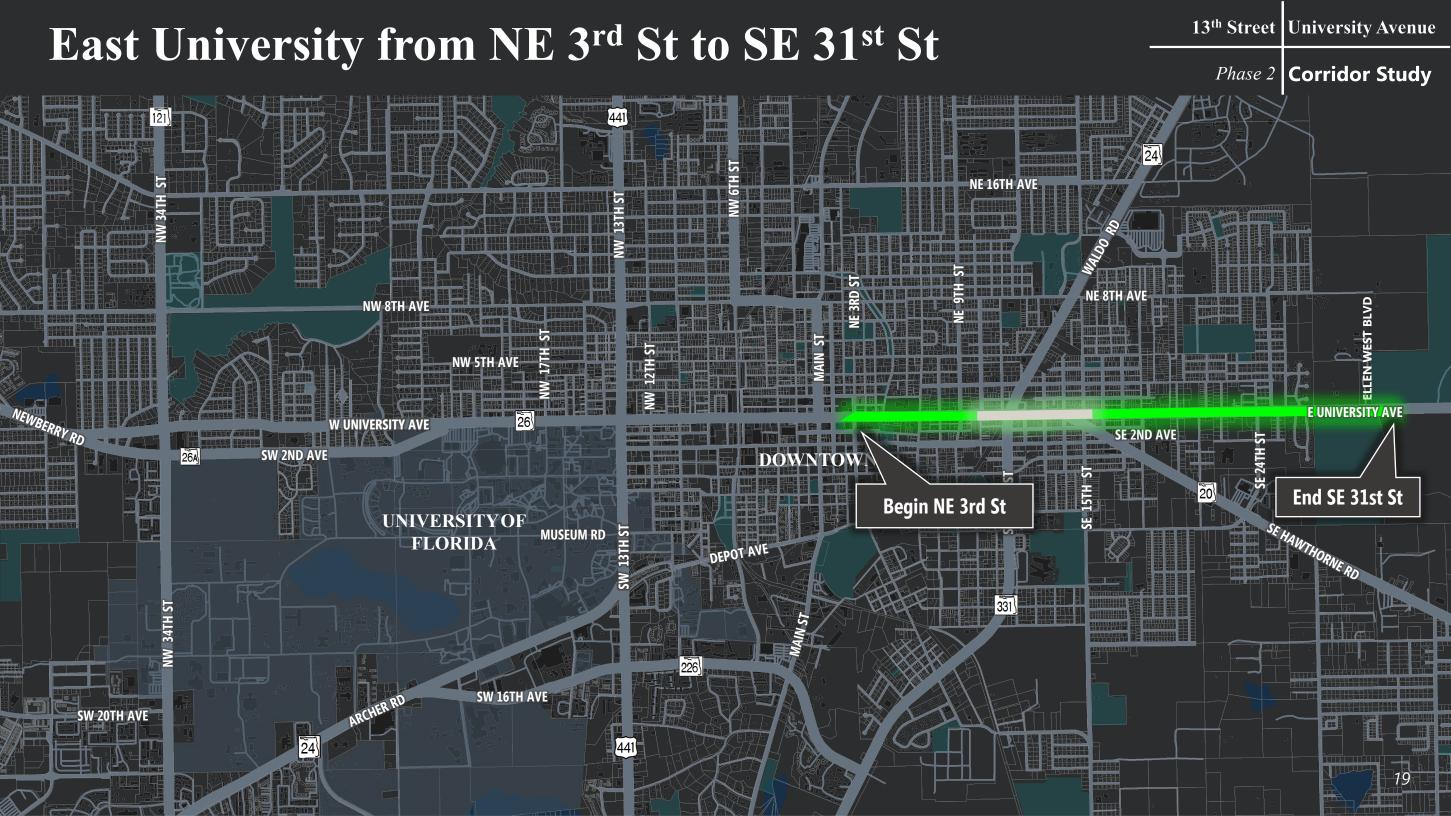

## University Ave Segment: NE 3rd St to SE 31st St

4-Lane Section (Alternates between Two-Way-Left-Turn-Lane and Median)

On University Ave near NE 25th Terr, Facing East

13<sup>th</sup> Street

**University Avenue** 