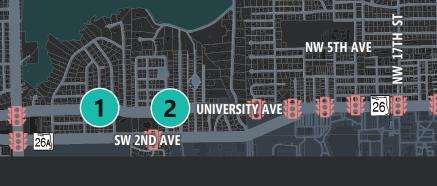

**ARCHER RD - Intersection grade and trail** connectivity; High-speed southbound right

**SW 9TH AVE - Bike lane unbuffered and ends** 

| 13th Street | <b>University Avenue</b> |  |
|-------------|--------------------------|--|
| Phase 2     | Corridor Study           |  |