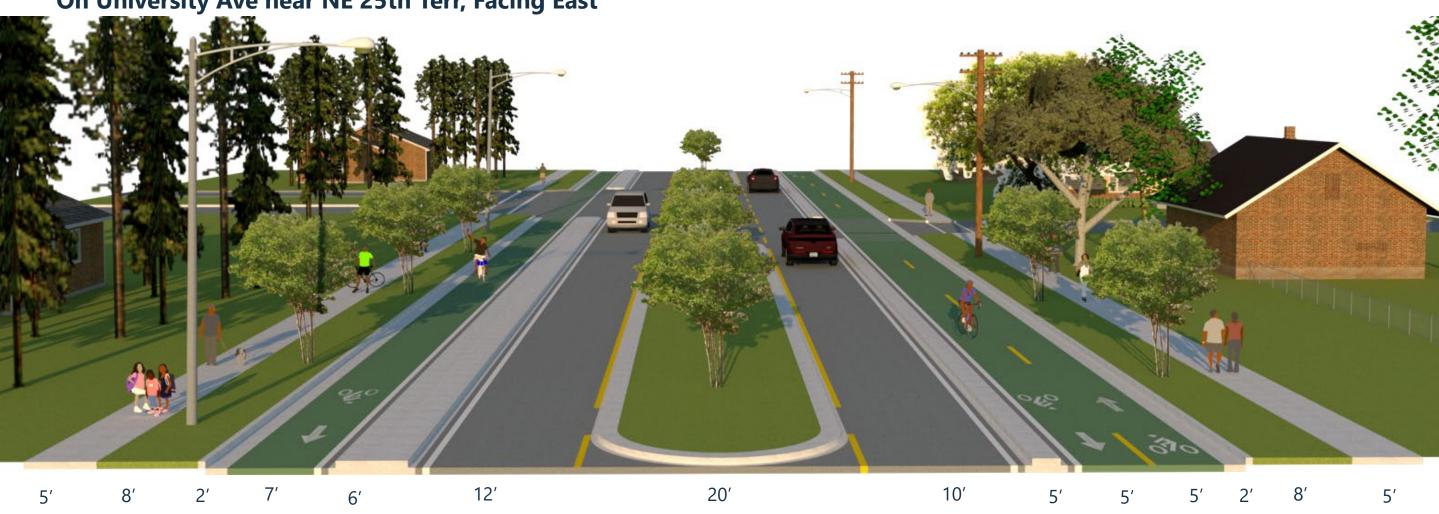

Phase 2

**Corridor Study** 

University Ave Segment: NE 3rd St to SE 31st St

2-Lane Section (Narrow Lanes & Add Bike Lane + Two-Way Cycle Track)

On University Ave near NE 25th Terr, Facing East

**Corridor Study** 