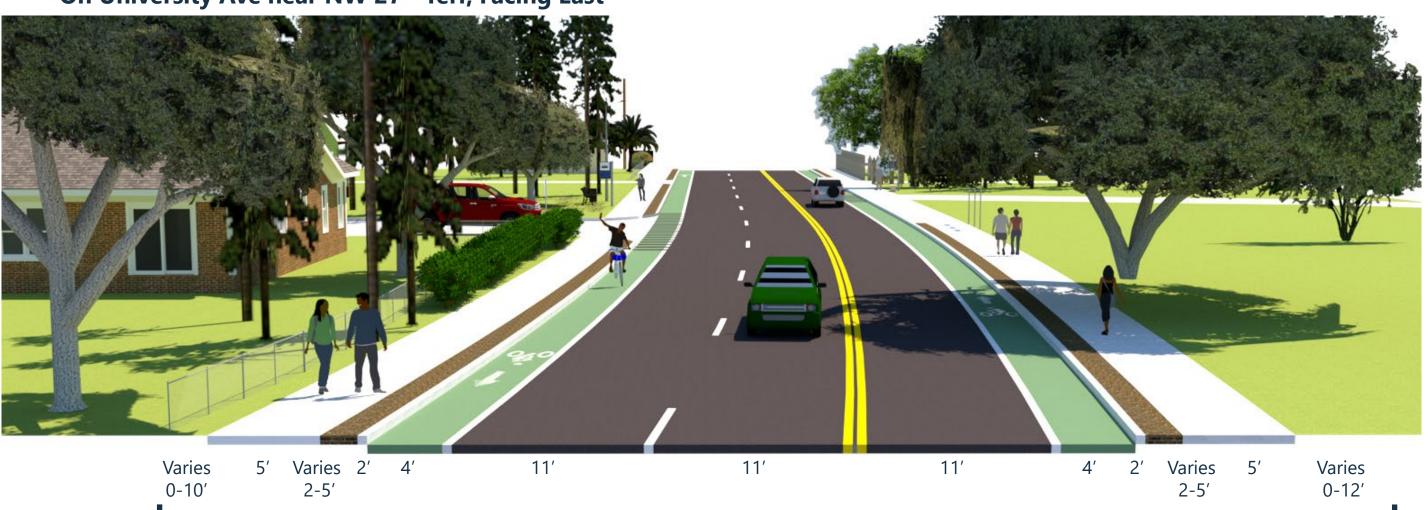

## University Ave Segment: NW 34th St to NW 22nd St

3-Lane Section (Unbalanced Undivided, Painted Bike Lanes)

On University Ave near NW 27<sup>th</sup> Terr, Facing East

Corridor Study