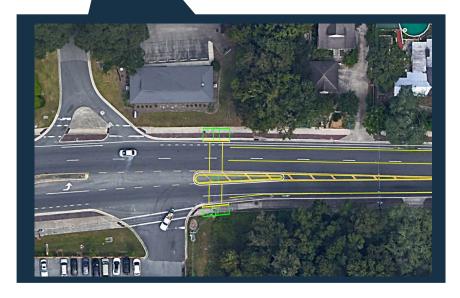

# **Proposed Typical Sections**

University Ave Segment: NW 34th St to NW 22nd St

13<sup>th</sup> Street

**University Avenue** 

Phase 2

**Corridor Study** 

Median and Pedestrian Crossing Opportunities

NW 32<sup>nd</sup> S

NW 30<sup>th</sup> 9

NW 29th St

NW 28<sup>th</sup> Te

VW 27<sup>th</sup> To

VW 26<sup>th</sup> S

NW 25<sup>th</sup> S

VW 23rd Dr

NW 23rd S