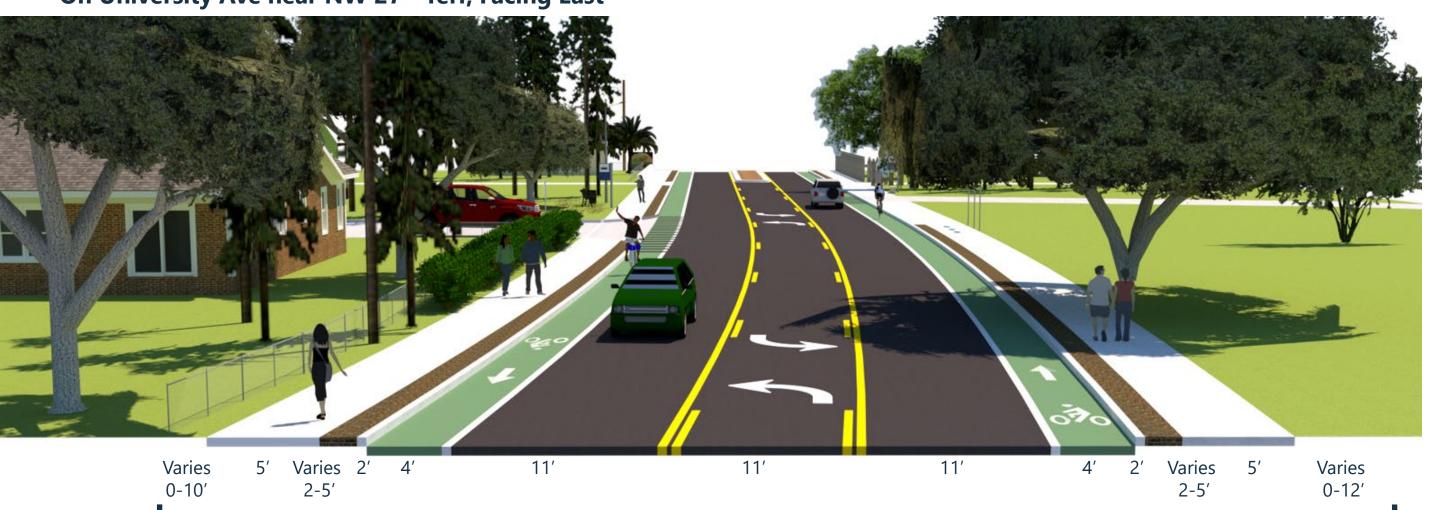

## University Ave Segment: NW 34th St to NW 22nd St

2-Lane Section (Two-Way-Left-Turn Lane, Painted Bike Lanes)

On University Ave near NW 27<sup>th</sup> Terr, Facing East