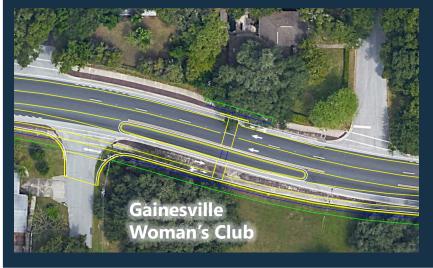

# **Proposed Typical Sections**

University Ave Segment: NW 34th St to NW 22nd St

Median and Pedestrian Crossing Opportunities

On University Ave near NW 28<sup>th</sup> Ter, Facing East (@ Gainesville Woman's Club)