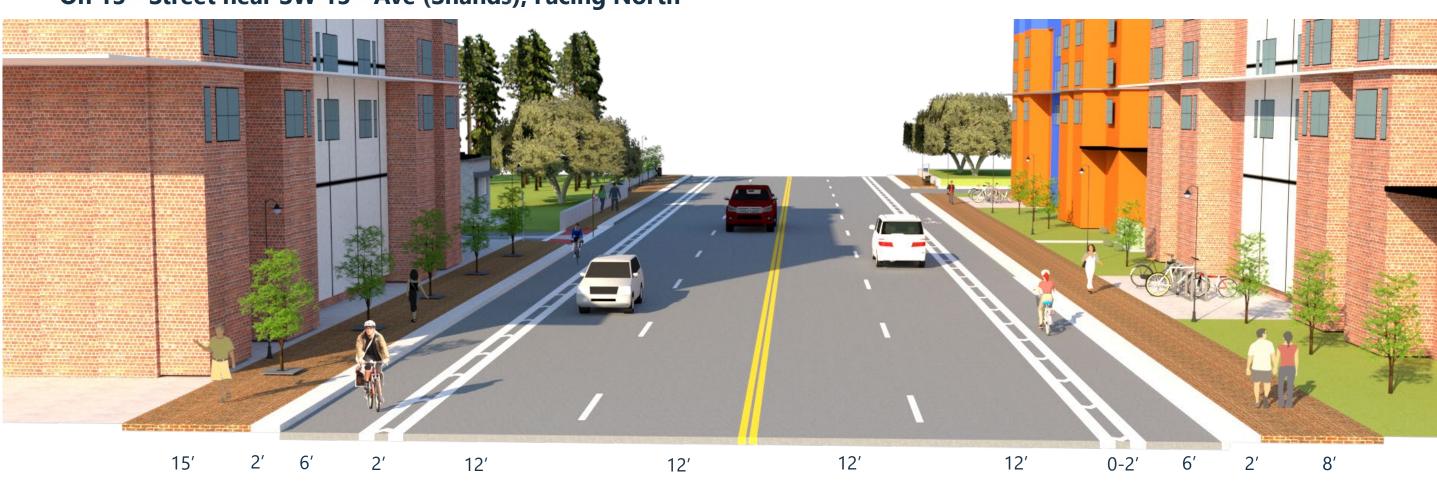

13<sup>th</sup> Street

**University Avenue** 

Phase 2

**Corridor Study** 

**Corridor Study** 

13th St Segment: SW Archer Rd to SW 16th Ave

4-Lane Section (Divided and Undivided)

On 13<sup>th</sup> Street near SW 13<sup>th</sup> Ave (Shands), Facing North