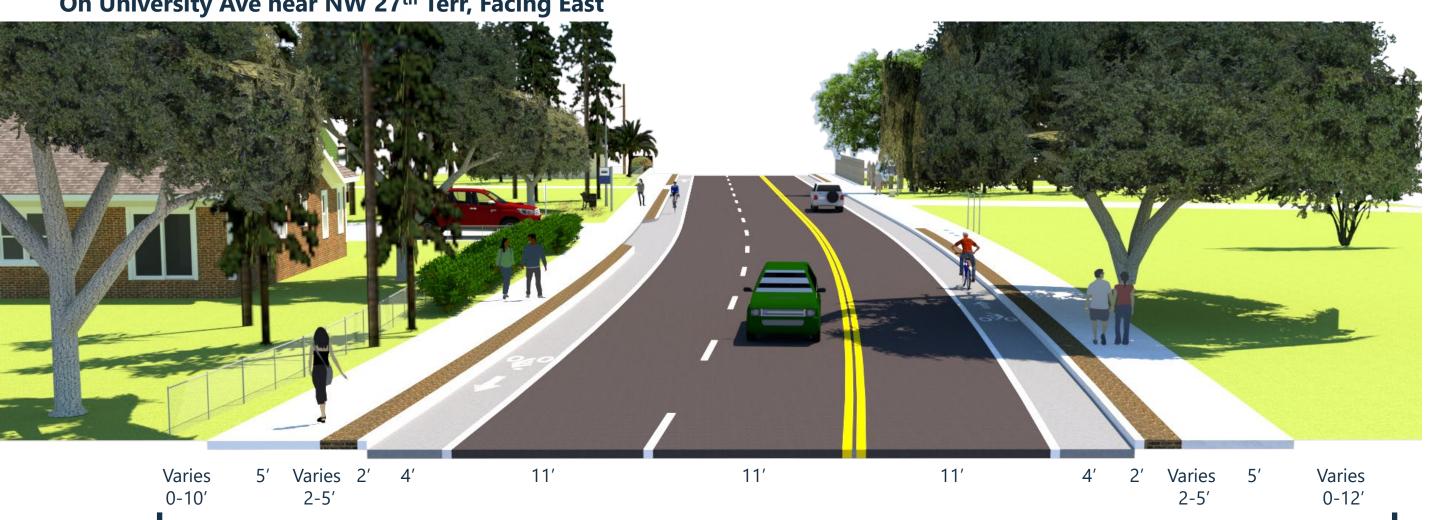

## University Ave Segment: NW 34th St to NW 22nd St

3-Lane Section (Unbalanced Undivided, Painted Bike Lanes)

On University Ave near NW 27<sup>th</sup> Terr, Facing East

Corridor Study