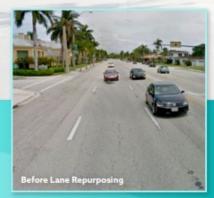

# FDOT Daily Traffic Guidance for Lane Repurposing

- Section 3.1.2: Four-lane undivided roadways with daily traffic of ≤ 20,000 are typically good candidates for a lane repurposing (e.g. converting to a two-lane, two-way road with a TWLTL, and bicycle facilities). However, projects are evaluated for lane repurposing feasibility on a case-by-case basis.
- Roads in red on the map below are well above 20,000.