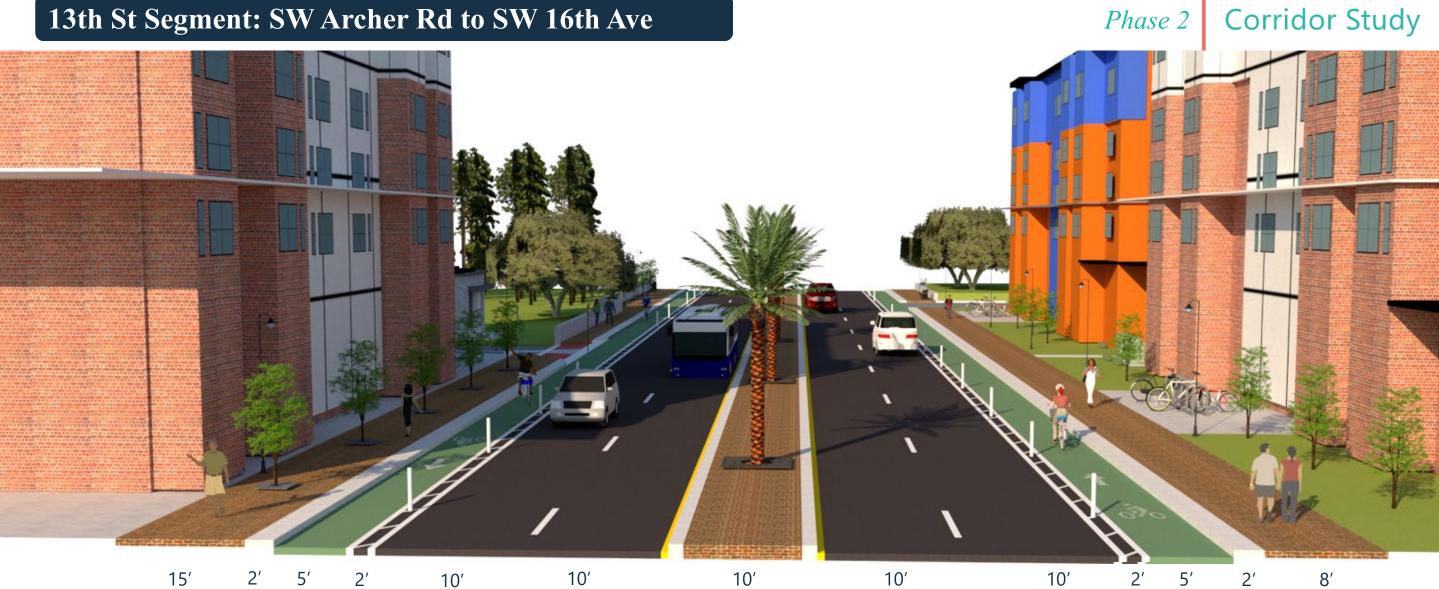

13<sup>th</sup> Street

**University Avenue** 

Phase 2

**Corridor Study** 

**Corridor Study** 

13th St Segment: SW Archer Rd to SW 16th Ave

4-Lane Section (Divided and Undivided)

On 13<sup>th</sup> Street near SW 13<sup>th</sup> Ave (Shands), Facing North

Note: Varying medians north of SW 11<sup>th</sup> Ave

13<sup>th</sup> Street

**University Avenue** 

Phase 2

**Corridor Study** 

**Note: Bicycle lane protection feature** to be further discussed in PD&E

| 13th Street | University Avenue |
|-------------|-------------------|
| Phase 2     | Corridor Study    |