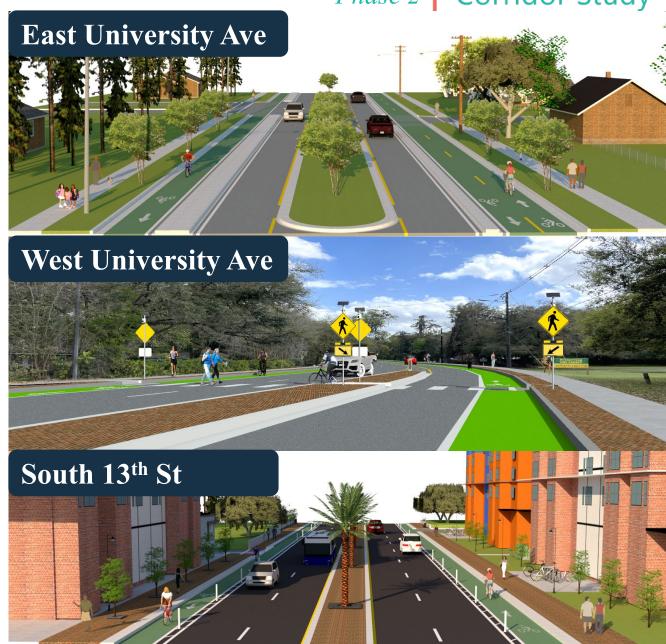

## East University Ave

- Restripe for lane repurposing and narrower vehicle lanes
- Paint green colored bicycle lane and two- way cycle track
- Install temporary physical barriers between vehicle lanes and cycle track / bike lane

## West University Ave

- Paint green colored bicycle lanes
- Install spot medians

#### 13<sup>th</sup> Street South

- Paint green colored bicycle lanes
- Install physical barrier between vehicle lanes and bicycle lanes