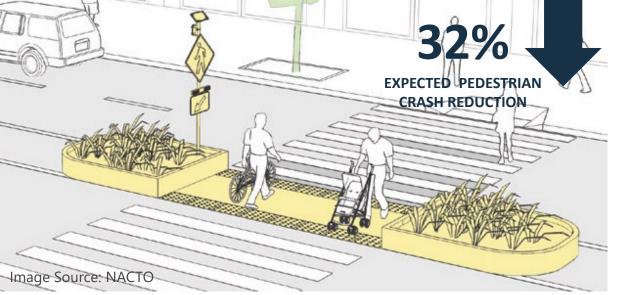

er Rd, SW 16<sup>th</sup> Ave, SW 11<sup>th</sup> Ave



5TH AVE - Increased bike & ped activity with development



8TH AVE - Increased bike & ped activity with development





**SW 16TH AVE - Large** intersection, 6+ lane crossing



SW 12TH AVE - Multi-lane, No ped crossing or island refuge



**ARCHER RD - Intersection grade and trail** connectivity; High-speed southbound right



**SW 9TH AVE - Bike lane unbuffered and ends** 

| 13th Street | <b>University Avenue</b> |  |
|-------------|--------------------------|--|
| Phase 2     | Corridor Study           |  |

# 2 Preliminary Recommendations

## Focus on Proven Safety Strategies

Phase 2

### **Corridor Study**

#### **RECTANGULAR RAPID FLASHING BEACON**



#### **RAISED CROSSWALK (SPEED TABLES)**



## PEDESTRIAN REFUGE ISLAND



#### PEDESTRIAN HYBRID BEACON



#### SINGLE LANE ROUNDABOUT



**78% EXPECTED** 

**REDUCTION IN SEVERE CRASHES** 





46%

**EXPECTED PEDESTRIAN CRASH REDUCTION** 



**Corridor Study** 

## University Ave Segment: NE 3rd St to SE 31st St

4-Lane Section (Alternates between Two-Way-Left-Turn-Lane and Median)

On University Ave near NE 25th Terr, Facing East



13<sup>th</sup> Street

**University Avenue** 

Phase 2

**Corridor Study** 

University Ave Segment: NE 3rd St to SE 31st St

2-Lane Section (Narrow Lanes & Add Bike Lane + Two-Way Cycle Track)

On University Ave near NE 25th Terr, Facing East





**Corridor Study** 

## University Ave Segment: NW 34th St to NW 22nd St

3-Lane Section (Unbalanced Undivided)

On University Ave near NW 27<sup>th</sup> Terr, Facing East



**Corr