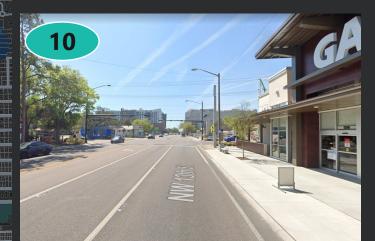

**NE 18TH ST - Missing Bicycle** infrastructure, Transit crossings

**NW 30TH AVE - Few** pedestrian / bicyclist crossing opportunities

**NW 25TH ST - Reverse Curves** 

**NE 25TH ST - Frequent median openings** 