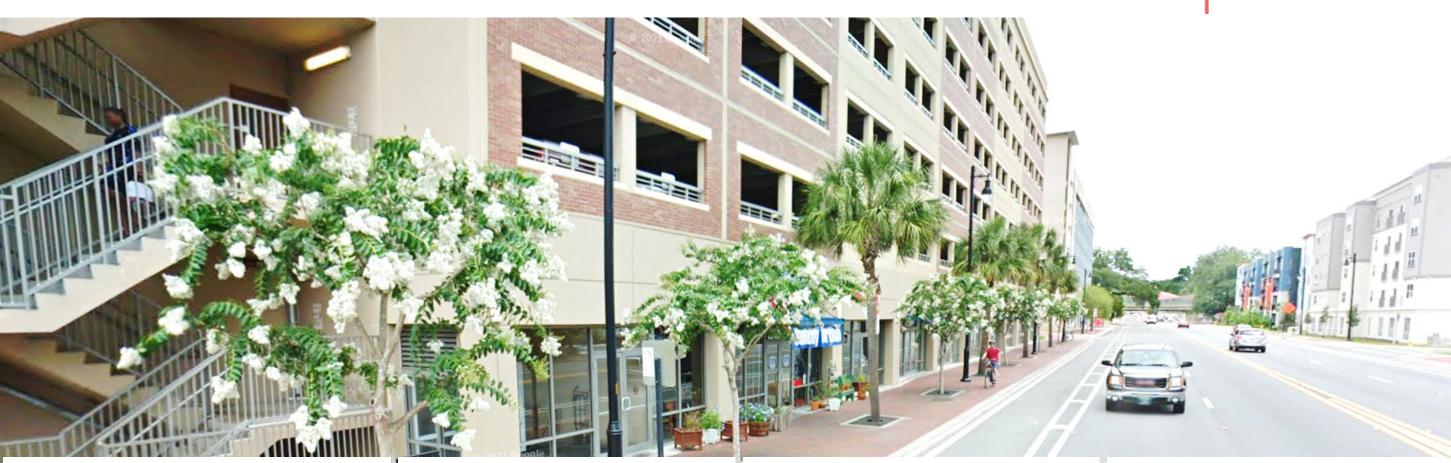

## East University Ave

- Restripe for lane repurposing and narrower vehicle lanes
- Paint green colored bicycle lane and two- way cycle track
- Install temporary physical barriers between vehicle lanes and cycle track / bike lane