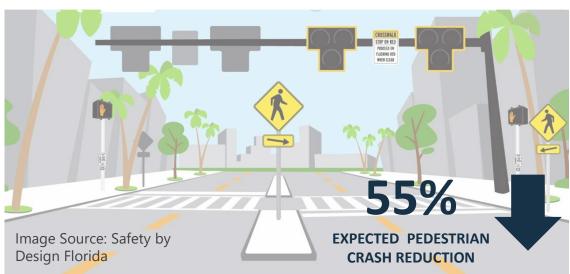

11<sup>th</sup> Ave



5TH AVE - Increased bike & ped activity with development



8TH AVE - Increased bike & ped activity with development





**SW 16TH AVE - Large** intersection, 6+ lane crossing



SW 12TH AVE - Multi-lane, No ped crossing or island refuge



**ARCHER RD - Intersection grade and trail** connectivity; High-speed southbound right



**SW 9TH AVE - Bike lane unbuffered and ends** 

| 13th Street | <b>University Avenue</b> |  |
|-------------|--------------------------|--|
| Phase 2     | Corridor Study           |  |

# 2 Preliminary Recommendations

## Focus on Proven Safety Strategies

Phase 2

### **Corridor Study**

#### **RECTANGULAR RAPID FLASHING BEACON**



#### **RAISED CROSSWALK (SPEED TABLES)**



## PEDESTRIAN REFUGE ISLAND



#### PEDESTRIAN HYBRID BEACON



#### SINGLE LANE ROUNDABOUT



**78% EXPECTED** 

**REDUCTION IN SEVERE CRASHES** 





46%

**EXPECTED PEDESTRIAN CRASH REDUCTION** 



**Corridor Study** 

## University Ave Segment: NE 3rd St to SE 31st St

4-Lane Section (Alternates between Two-Way-Left-Turn-Lane and Median)

On University Ave near NE 25th Terr, Facing East



13<sup>th</sup> Street

**University Avenue** 

Phase 2

**Corridor Study** 

University Ave Segment: NE 3rd St to SE 31st St

2-Lane Section (Narrow Lanes & Add Bike Lane + Two-Way Cycle Track)

On University Ave near NE 25th Terr, Facing East





**Corridor Study** 

## University Ave Segment: NW 34th St to NW 22nd St

3-Lane Section (Unbalanced Undivided)

On University Ave near NW 27<sup>th</sup> Terr, Facing East



**Corridor Study** 

## University Ave