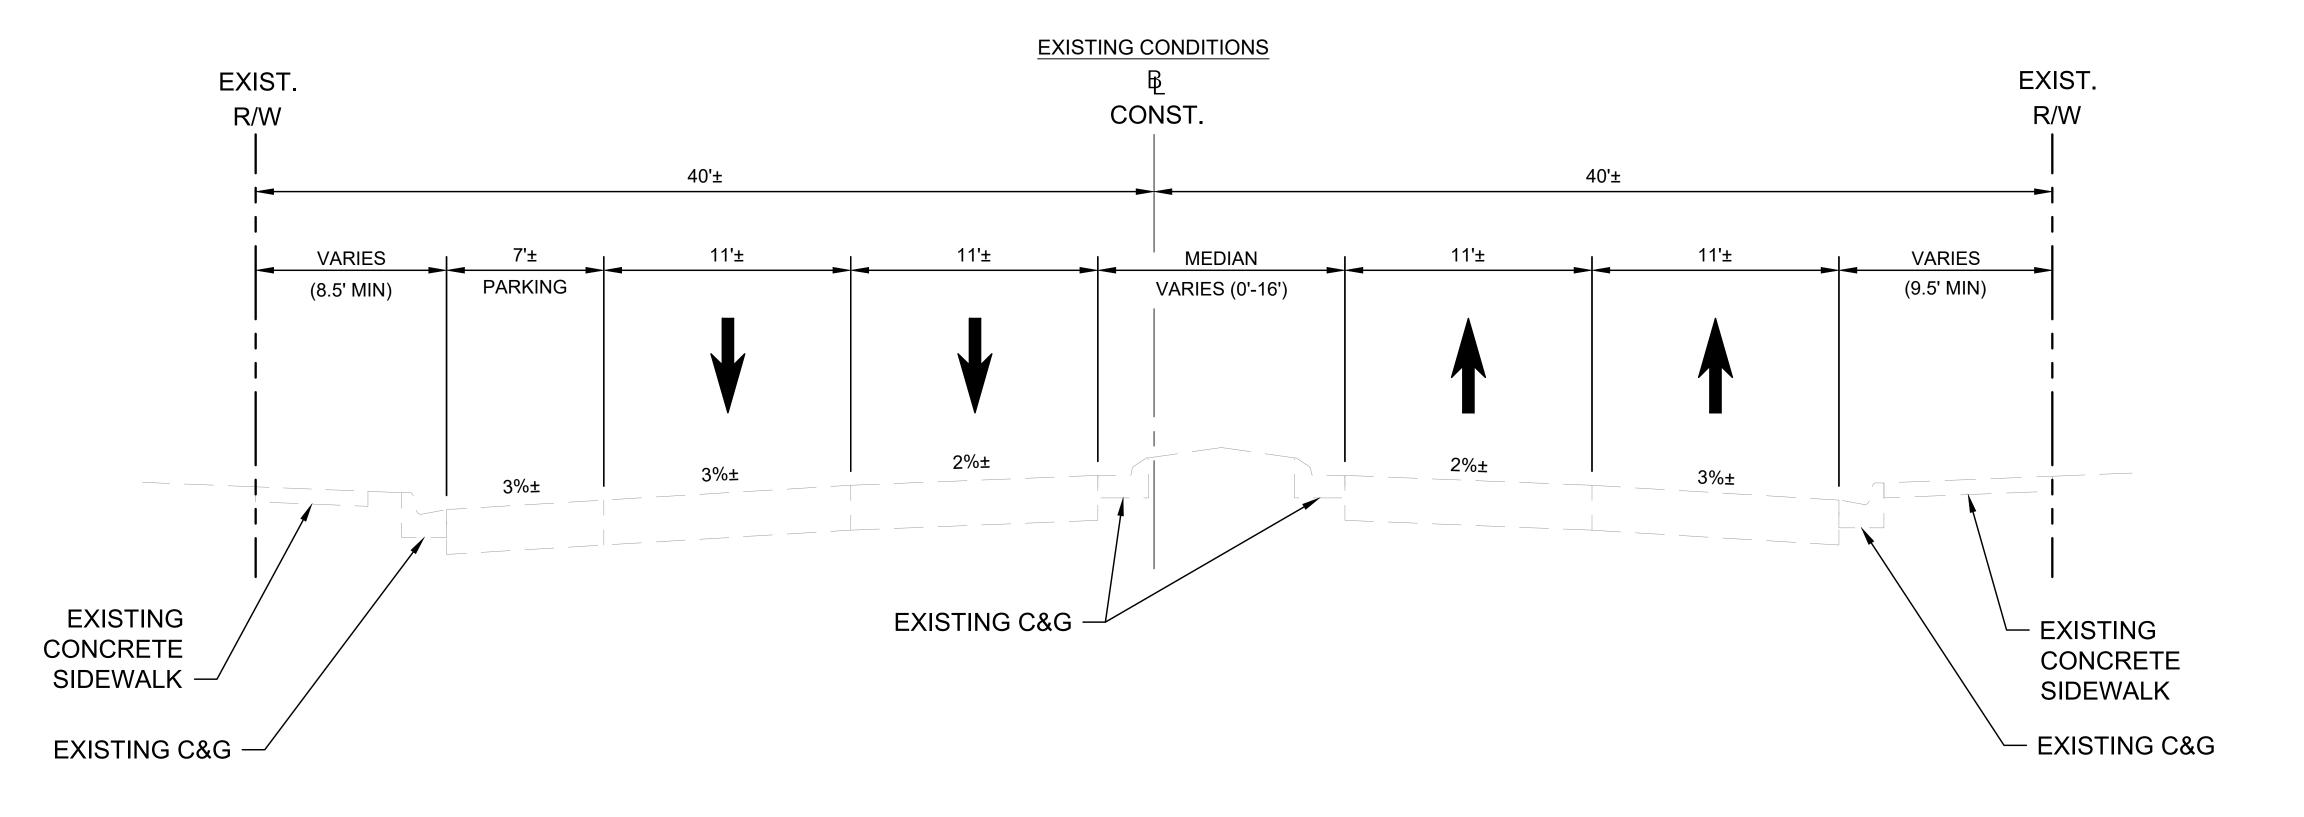

### W 13th Street Typical Section From Archer Rd to NW 8th Avenue

#### PROPOSED CONDITIONS

REMOVE 2WAY LEFT TURN LANE

#### UPDATED MEDIAN

#### NARROWED INSIDE LANES

#### MAINTAIN EXISTING OUTSIDE C&G AND DRAINAGE