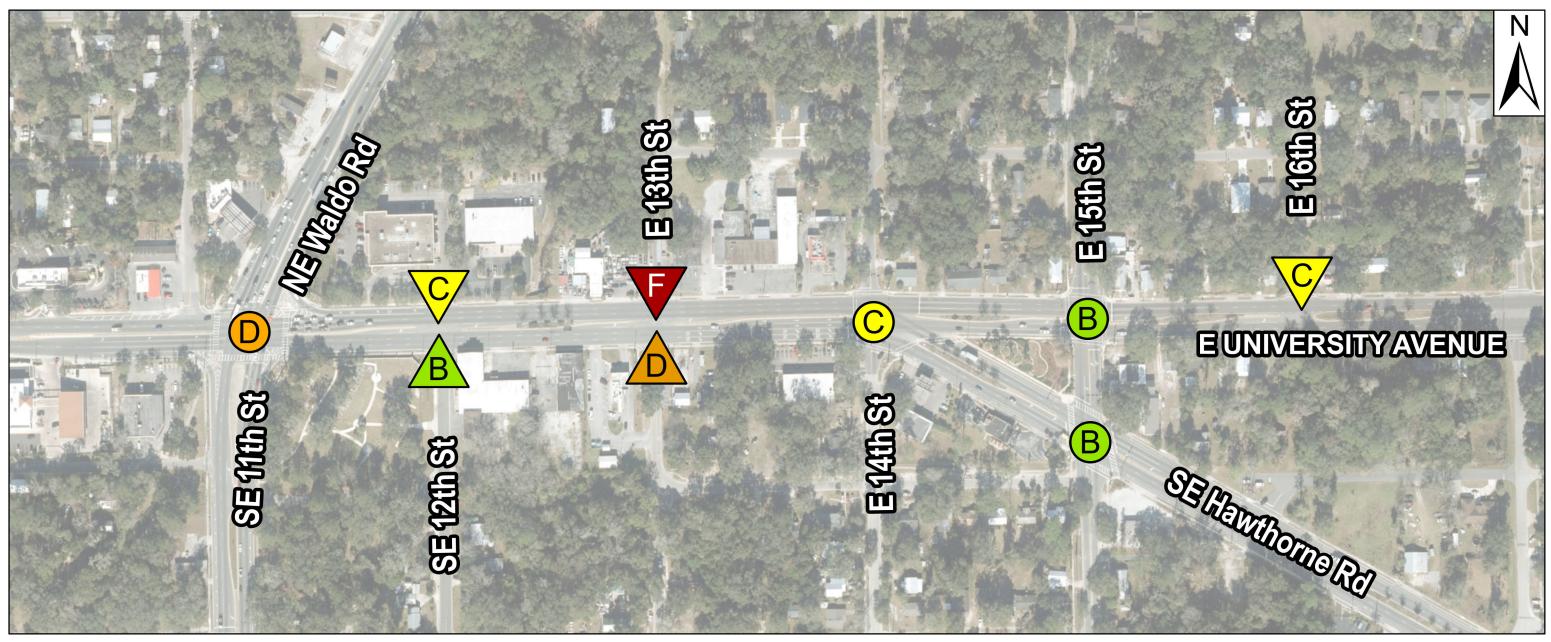

## East University Avenue 2050 Peak Hour LOS Analysis

University Avenue and W 13th Street **Project Development & Environment** (PD&E) Study

#### **PM Peak Hour**

No Build Geometry

**Build Geometry** 