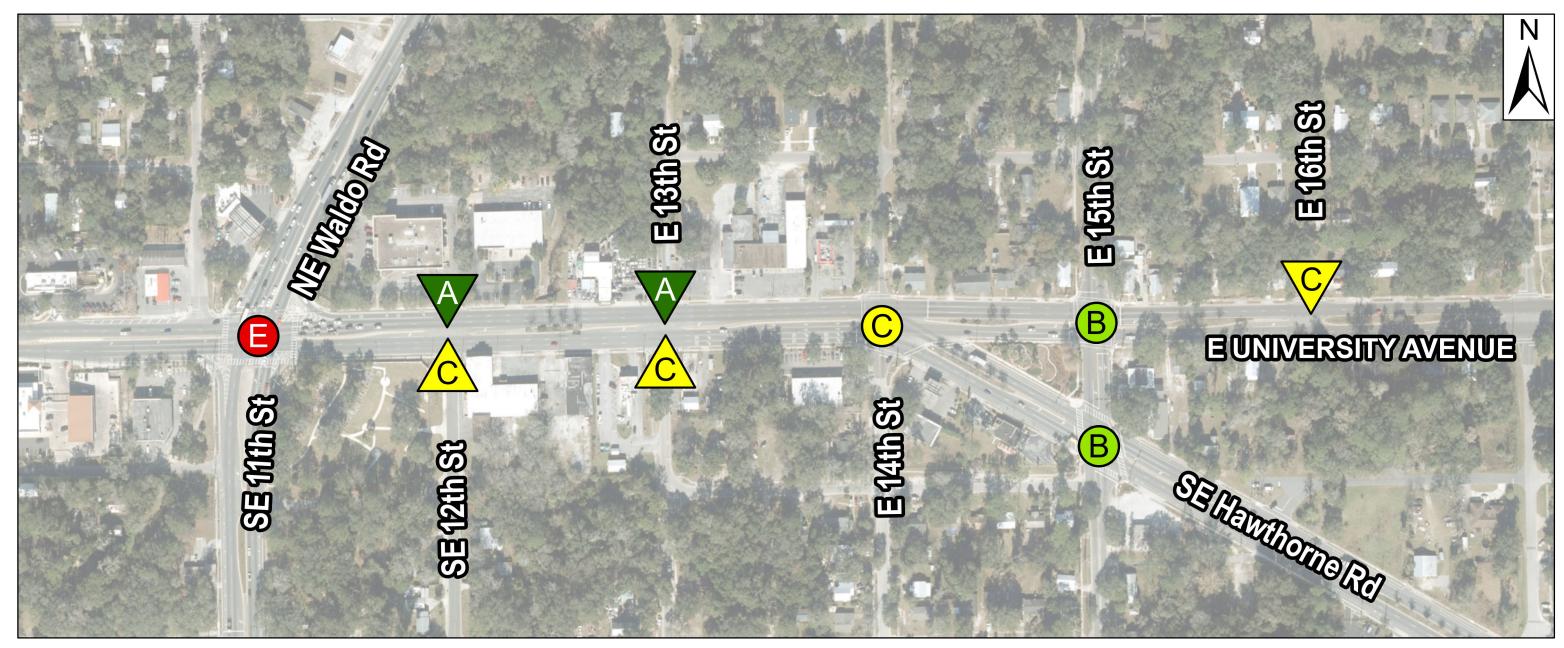

## East University Avenue 2050 Peak Hour LOS Analysis

University Avenue and W 13th Street **Project Development & Environment** (PD&E) Study

#### **PM Peak Hour**

No Build Geometry

**Build Geometry** 