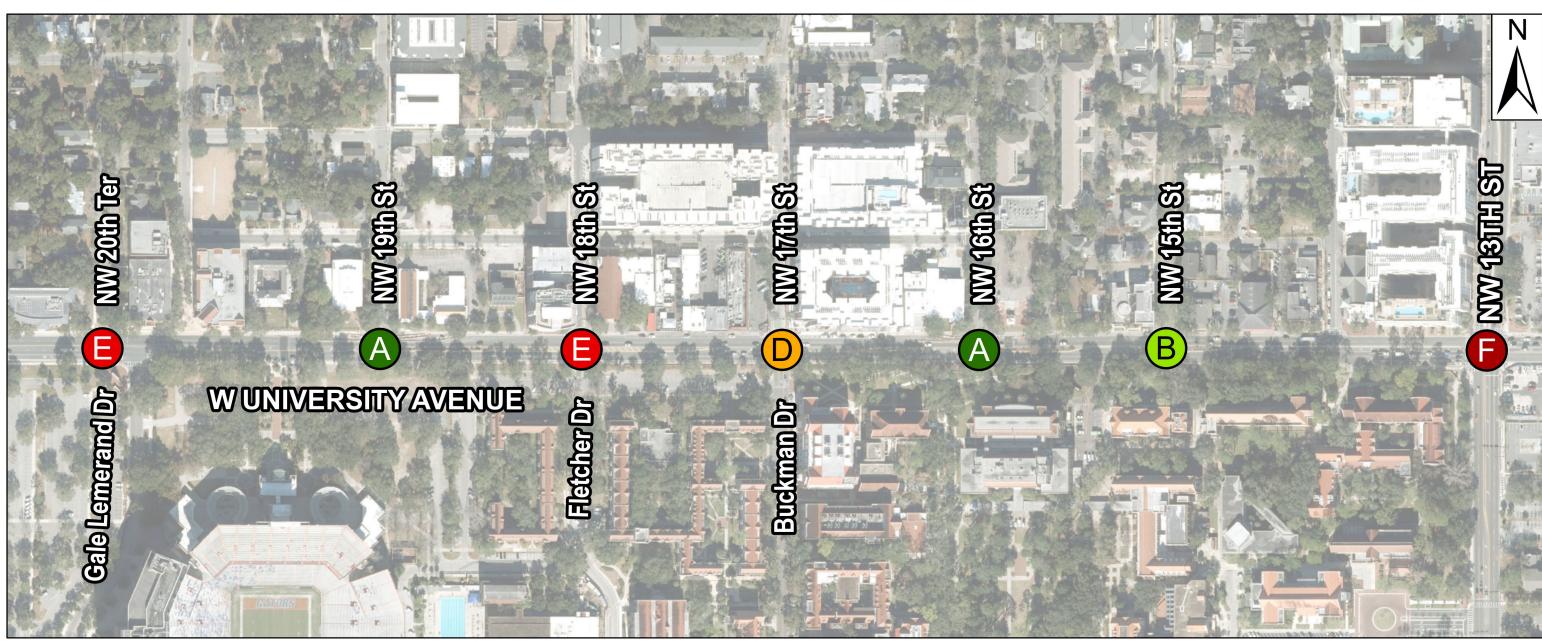

## West University Avenue 2050 Peak Hour LOS Analysis

Legend Level of Service ALOSA CLOSC LOSE BLOSB DLOSD FLOSF

University Avenue and West 13th Street Project Development & Environment (PD&E) Study

### **AM Peak Hour**

**No Build Geometry** 

**Build Geometry** 

#### **AM Peak Hour**

**No Build Geometry** 

**Build Geometry** 