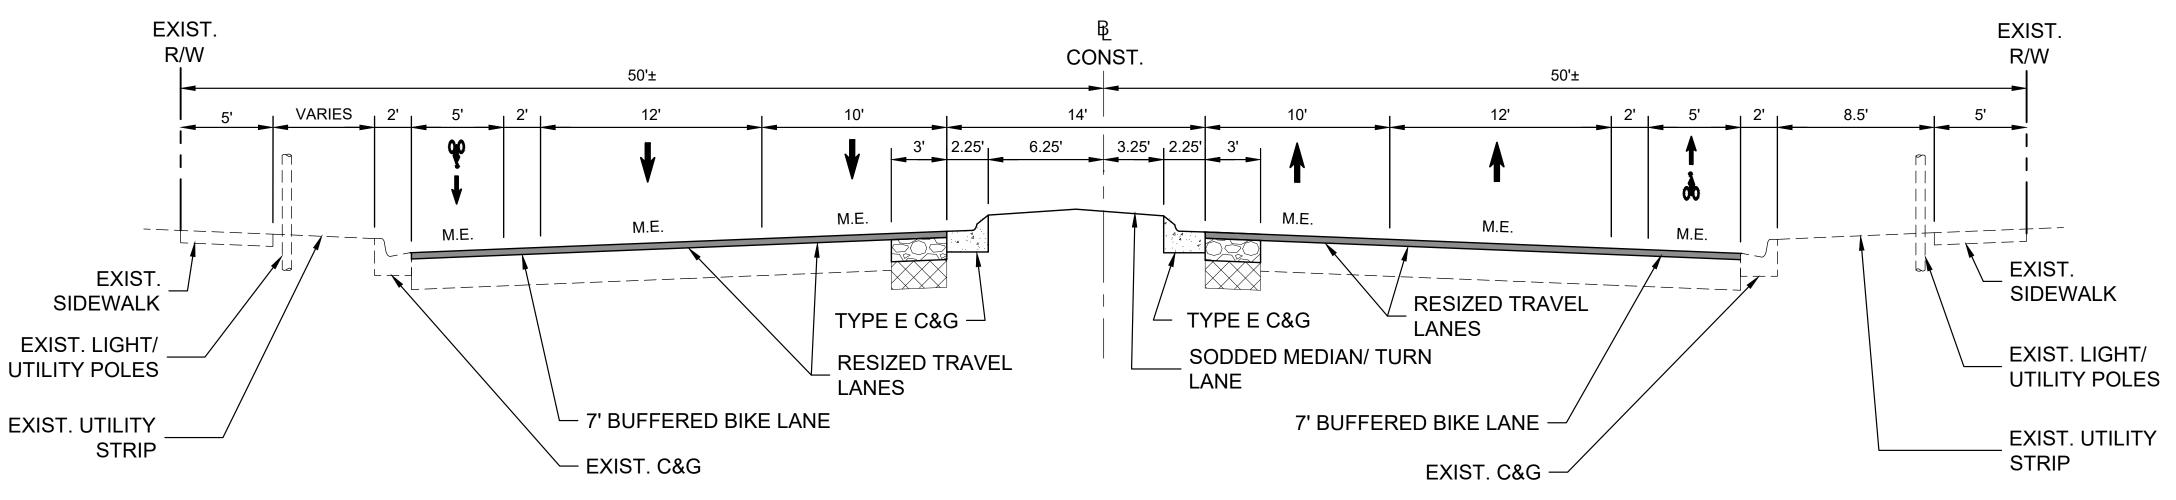

### E University Avenue Typical Section From E 15th St to E 31st St

#### PROPOSED CONDITIONS

7' BUFFERED BIKE LANES

#### RESIZE LANES AND MEDIAN

#### NARROWED INSIDE LANES

MAINTAIN EXISTING OUTSIDE C&G AND DRAINAGE

**EXISTING CONDITIONS** 