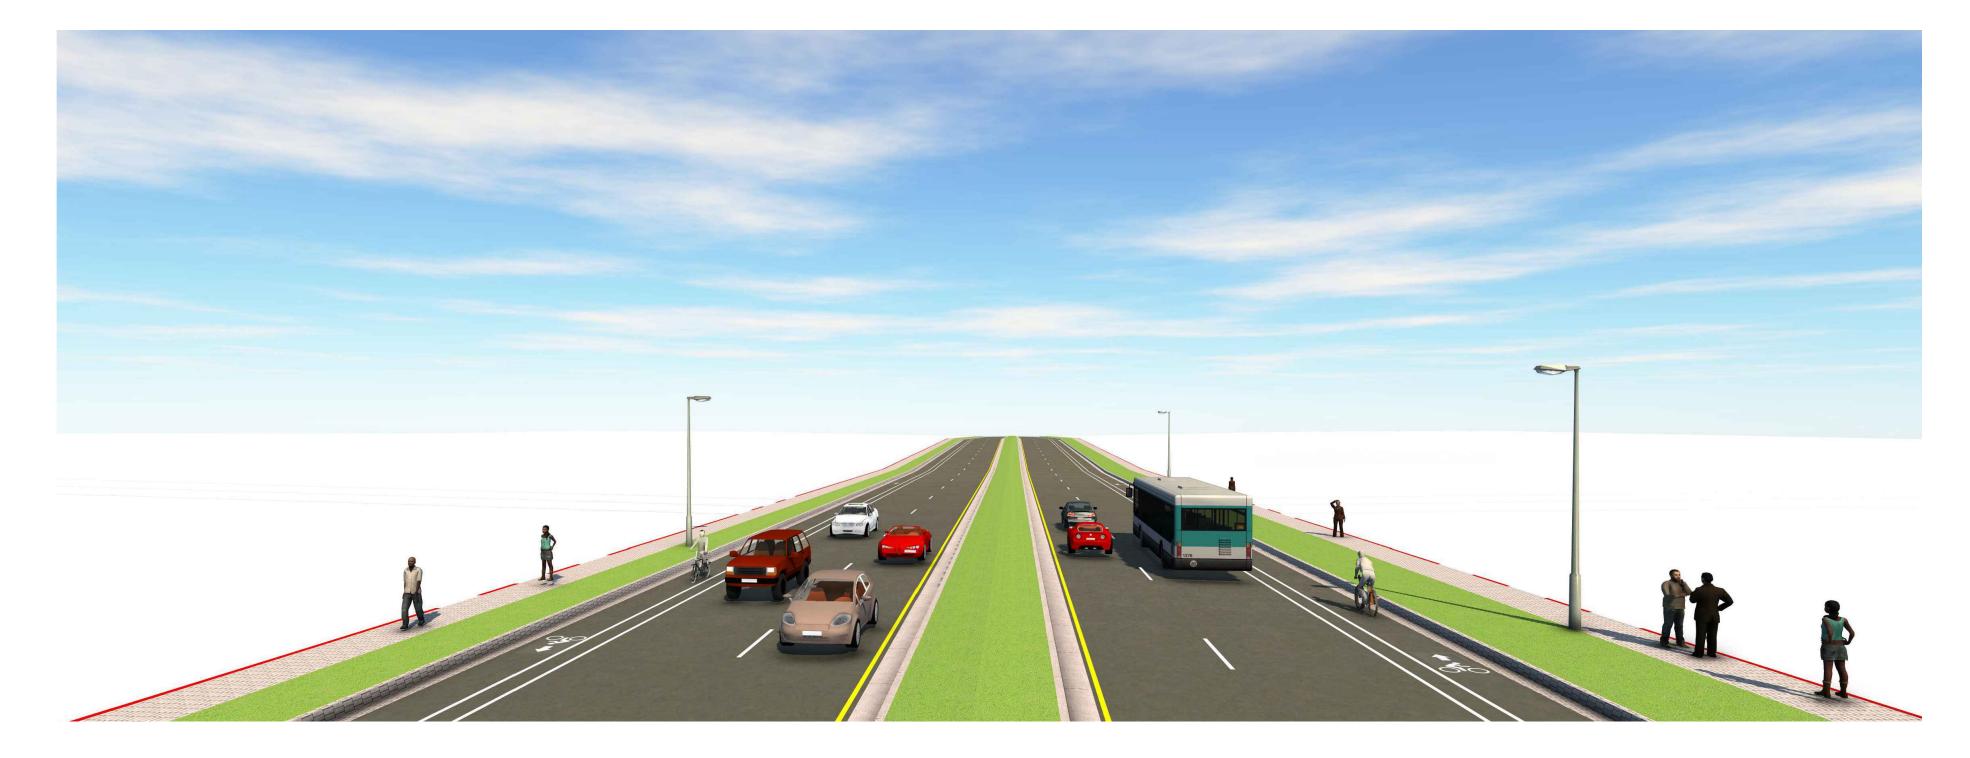

### E University Avenue Typical Section From E 15th St to E 31st St

#### PROPOSED CONDITIONS

7' BUFFERED BIKE LANES

#### RESIZE LANES AND MEDIAN

#### NARROWED INSIDE LANES

MAINTAIN EXISTING OUTSIDE C&G AND DRAINAGE

**EXISTING CONDITIONS** 