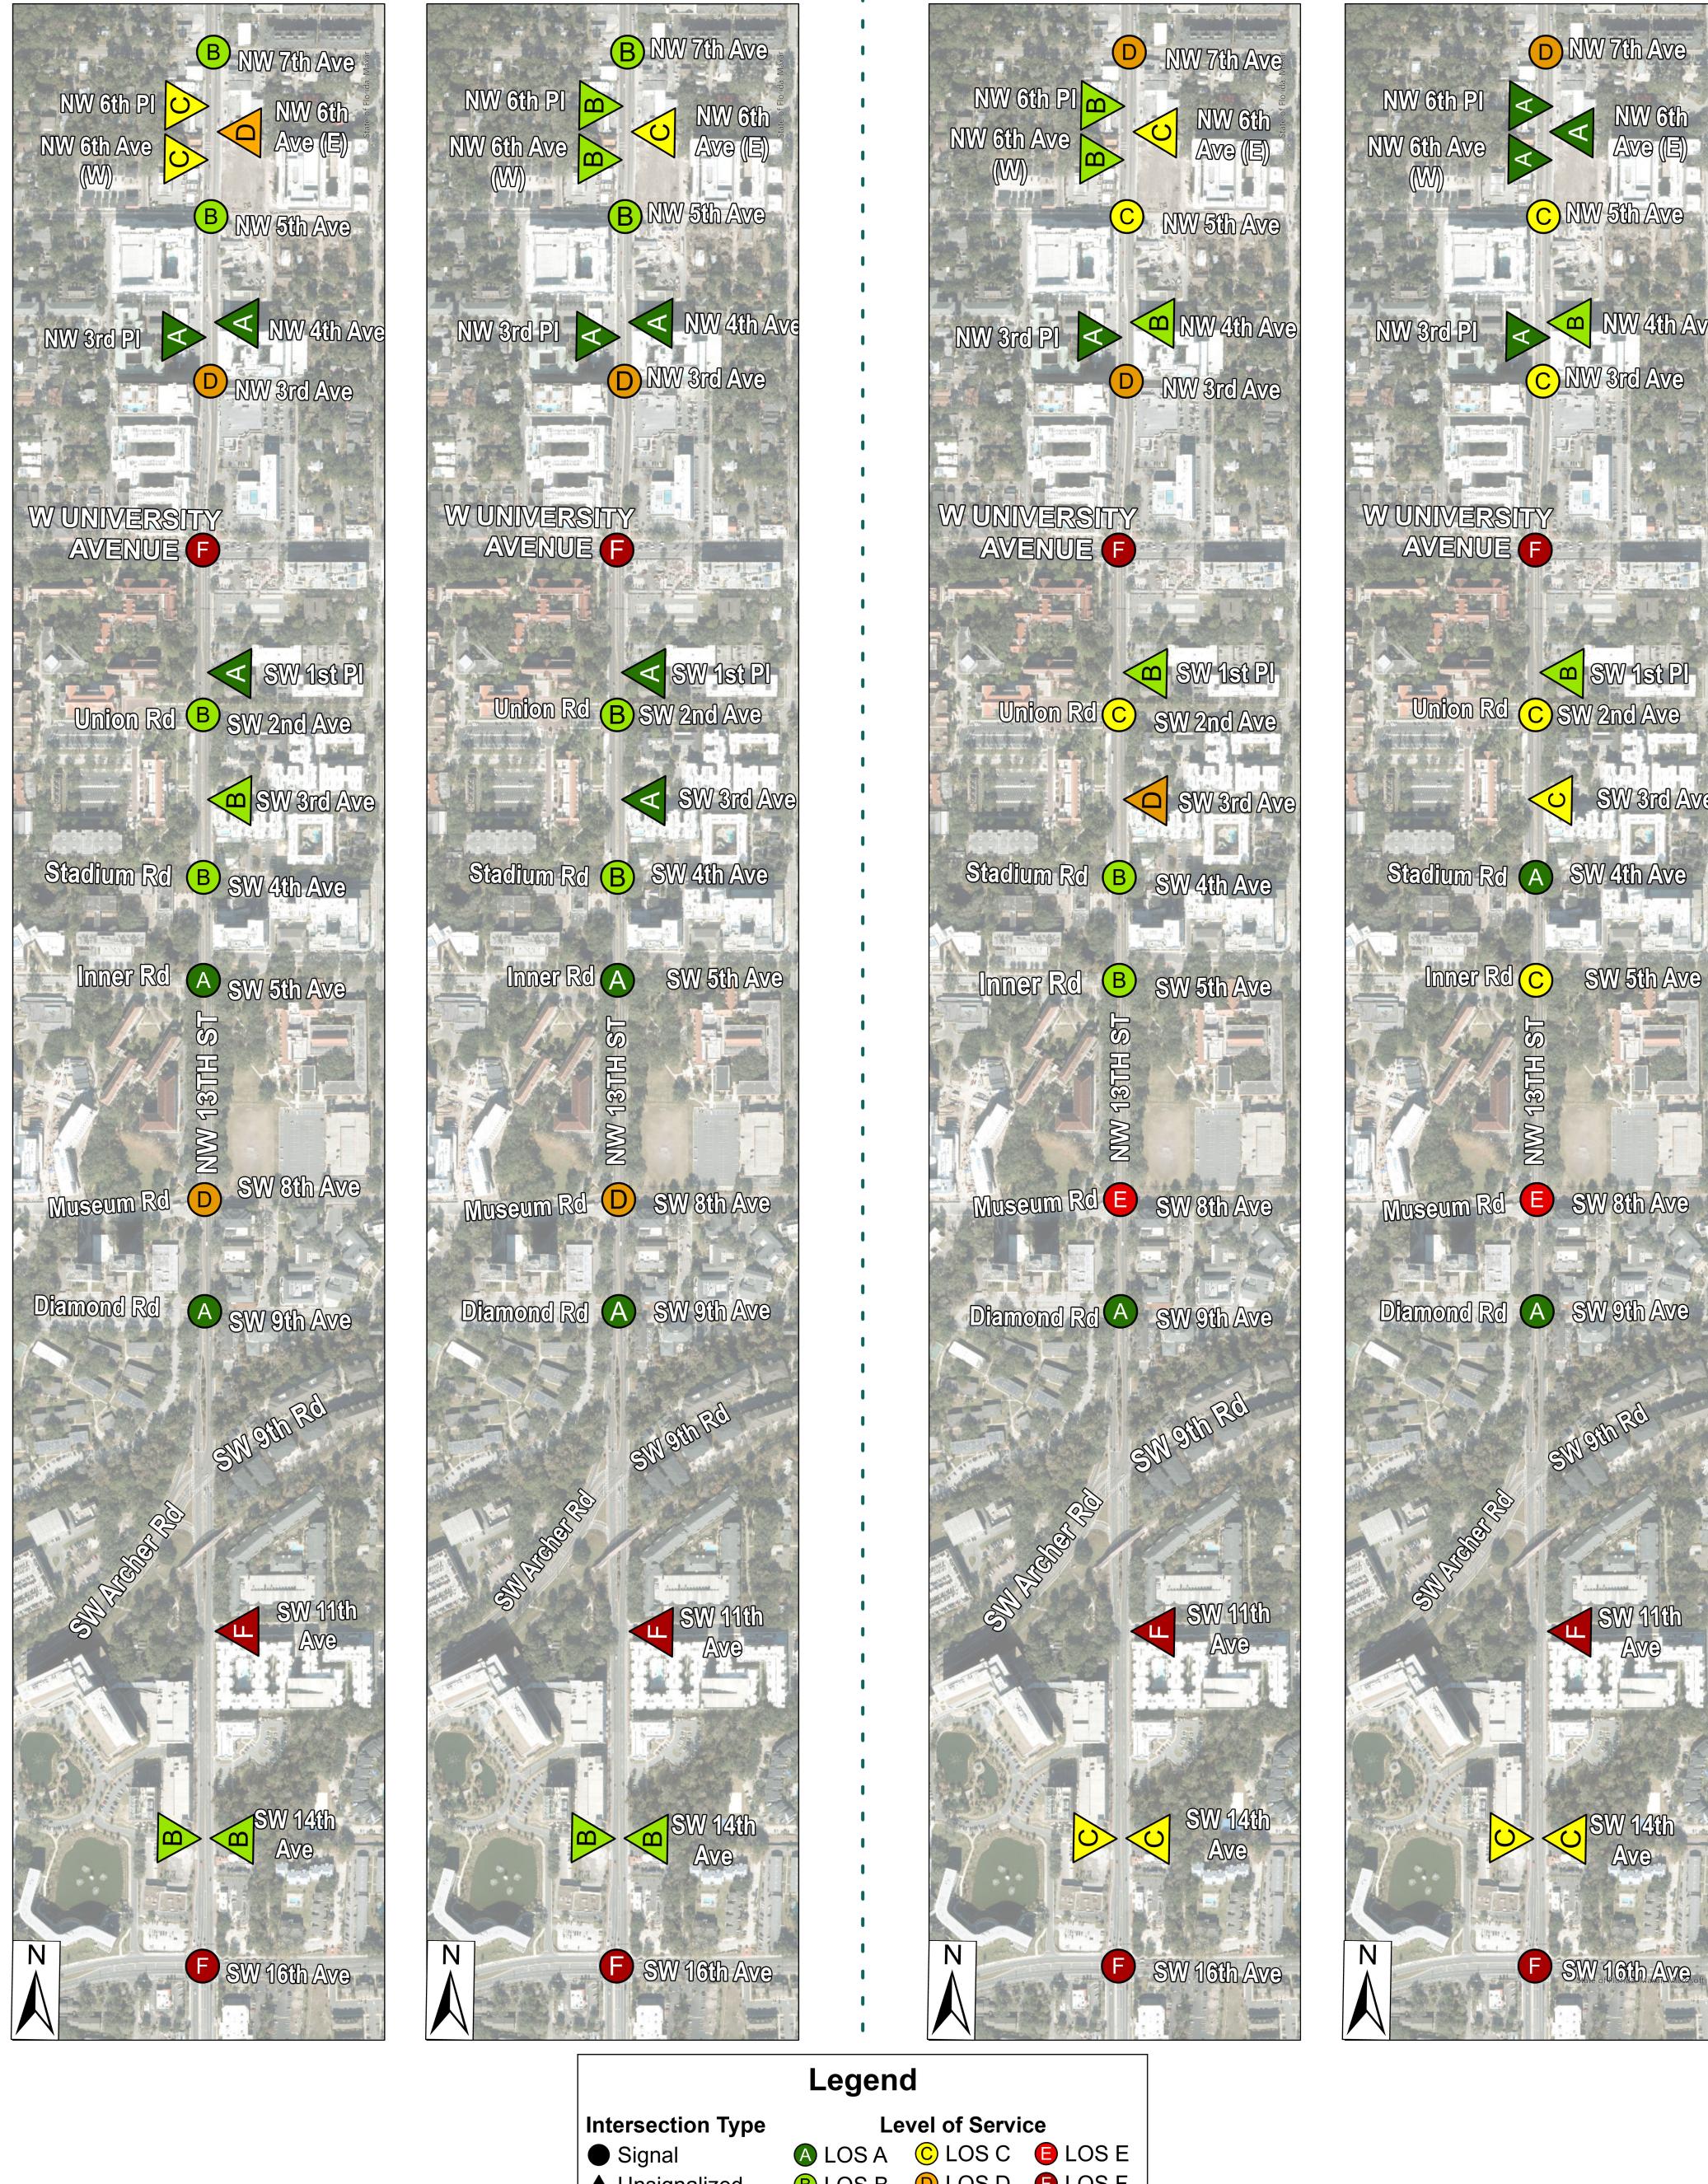

## West 13th Street 2050 Peak Hour LOS Analysis

### **AM Peak Hour**

**No Build Geometry** 

**Build Geometry** 

### **PM Peak Hour**

**No Build Geometry** 

**Build Geometry** 