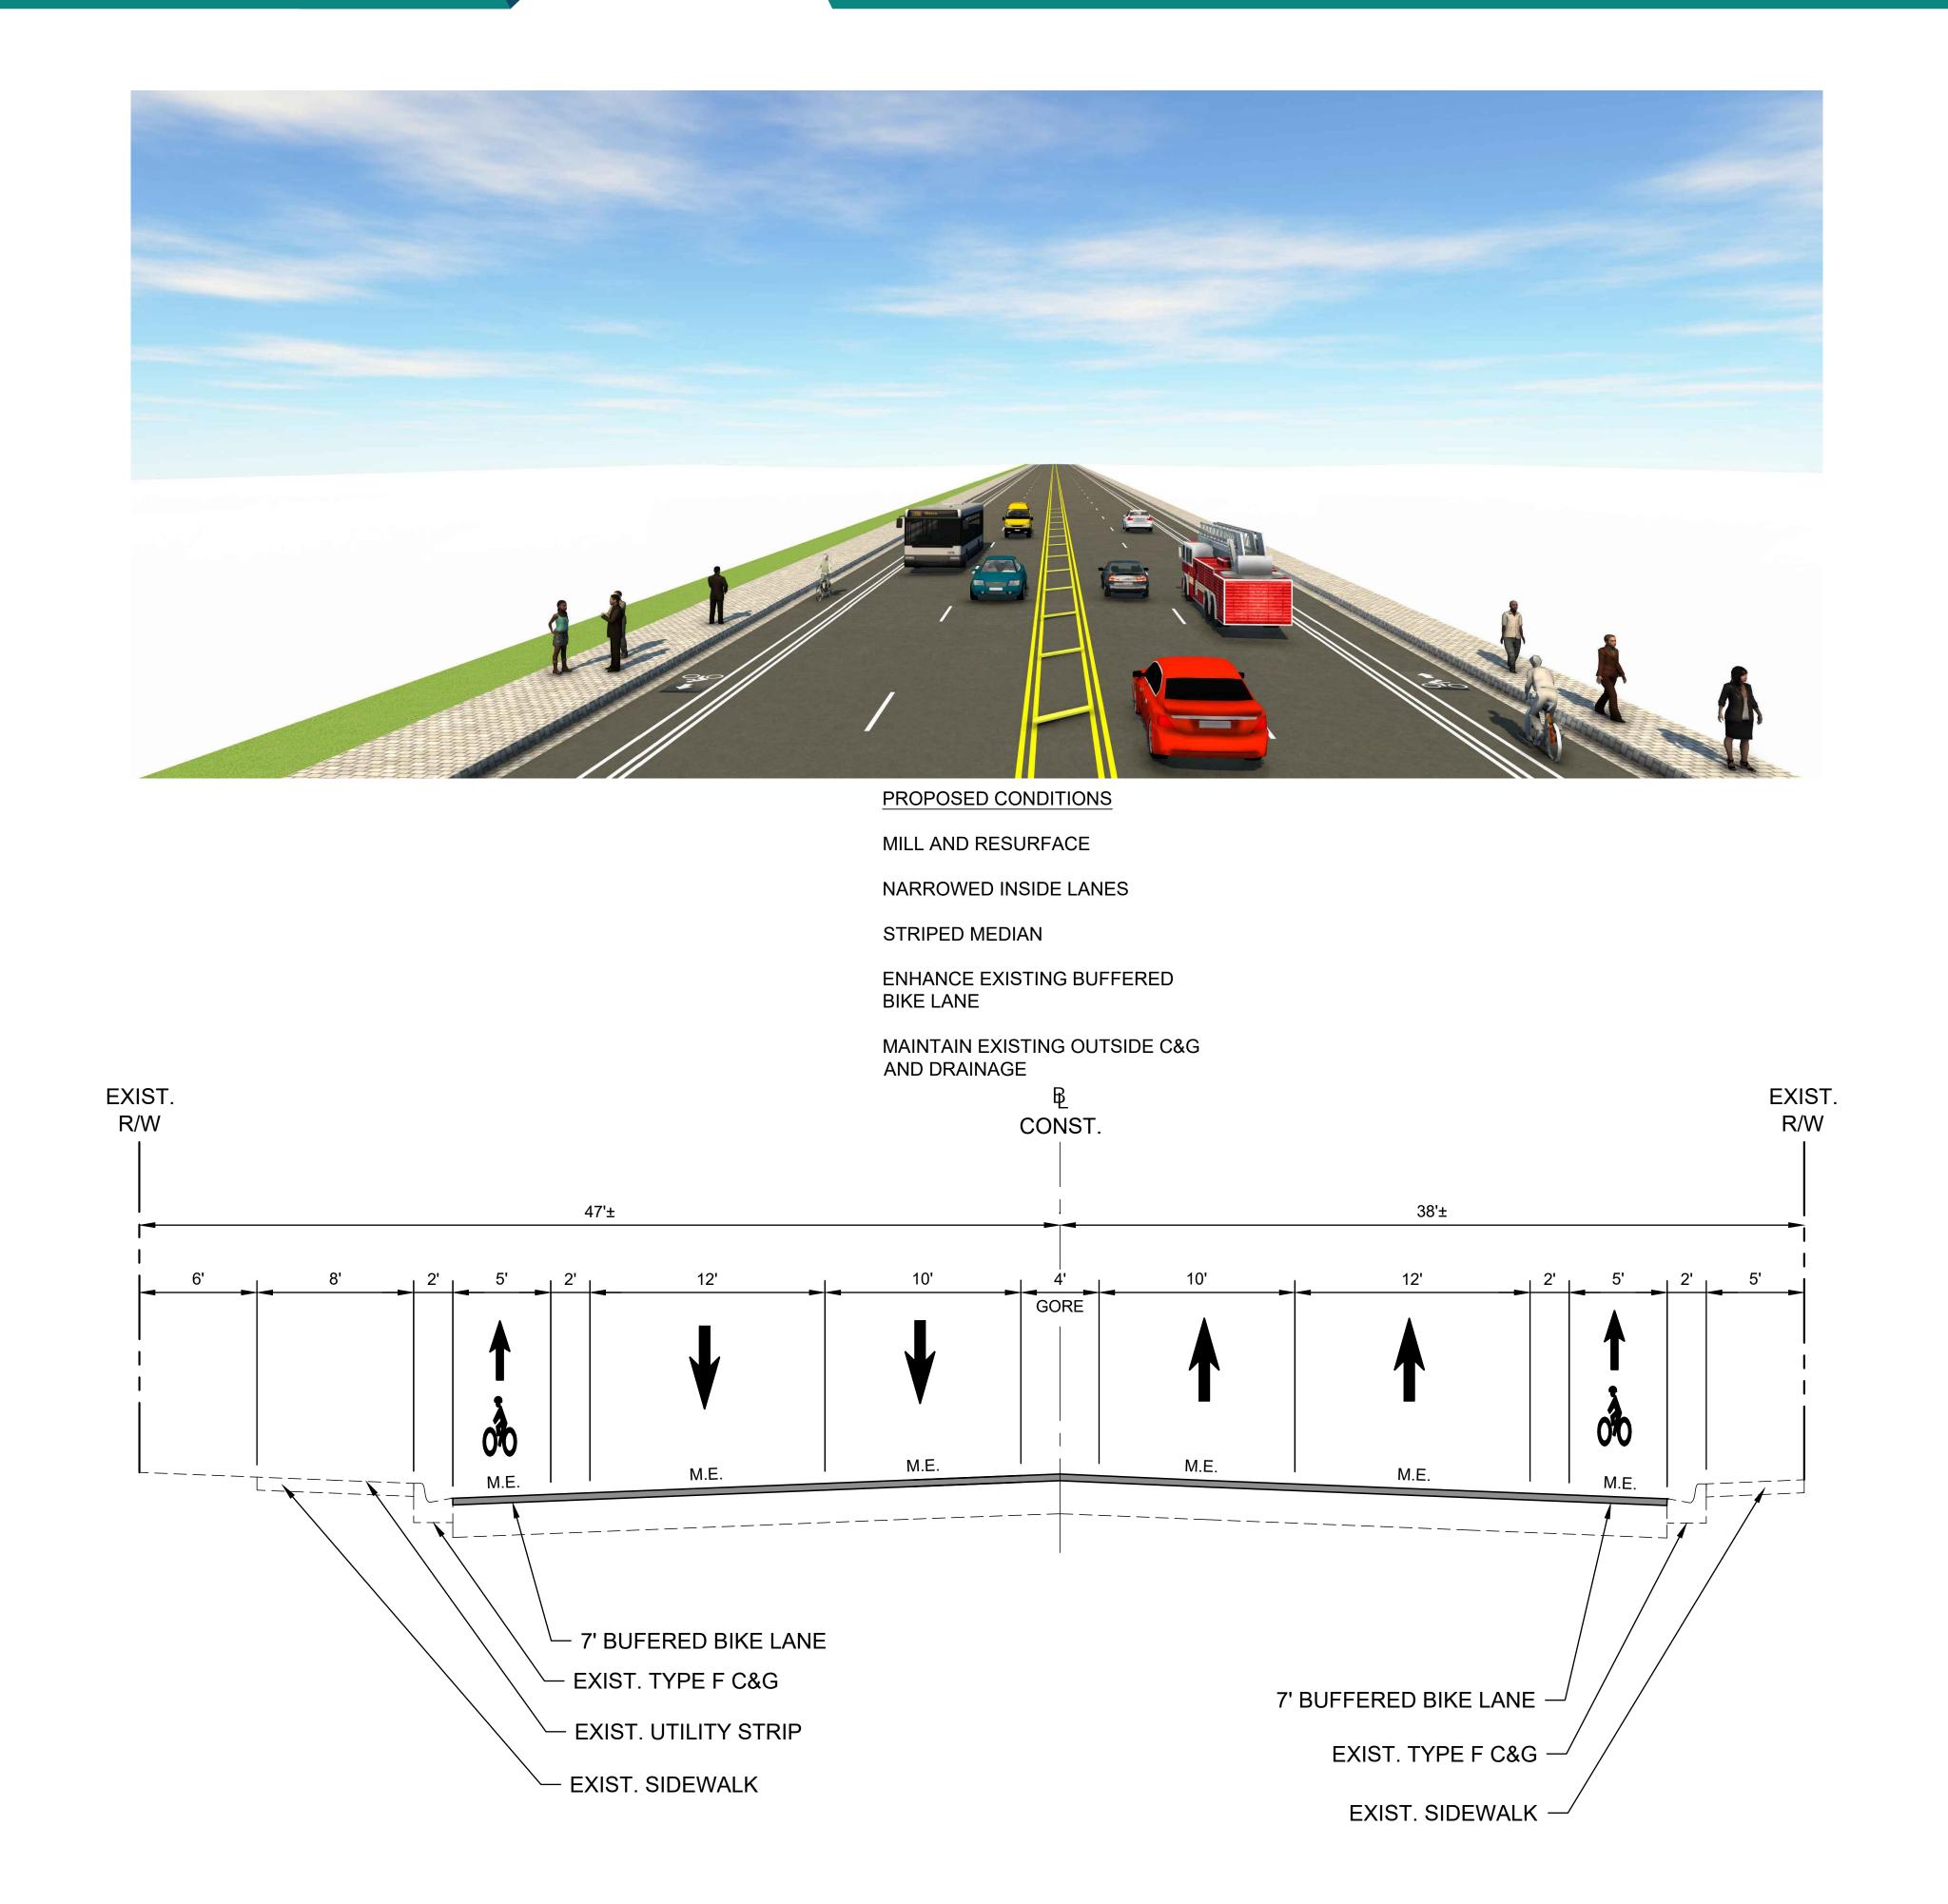

### W 13th Street Typical Section From Archer Rd to NW 8th Avenue

#### PROPOSED CONDITIONS

REMOVE 2WAY LEFT TURN LANE

#### UPDATED MEDIAN

#### NARROWED INSIDE LANES

#### MAINTAIN EXISTING OUTSIDE C&G AND DRAINAGE