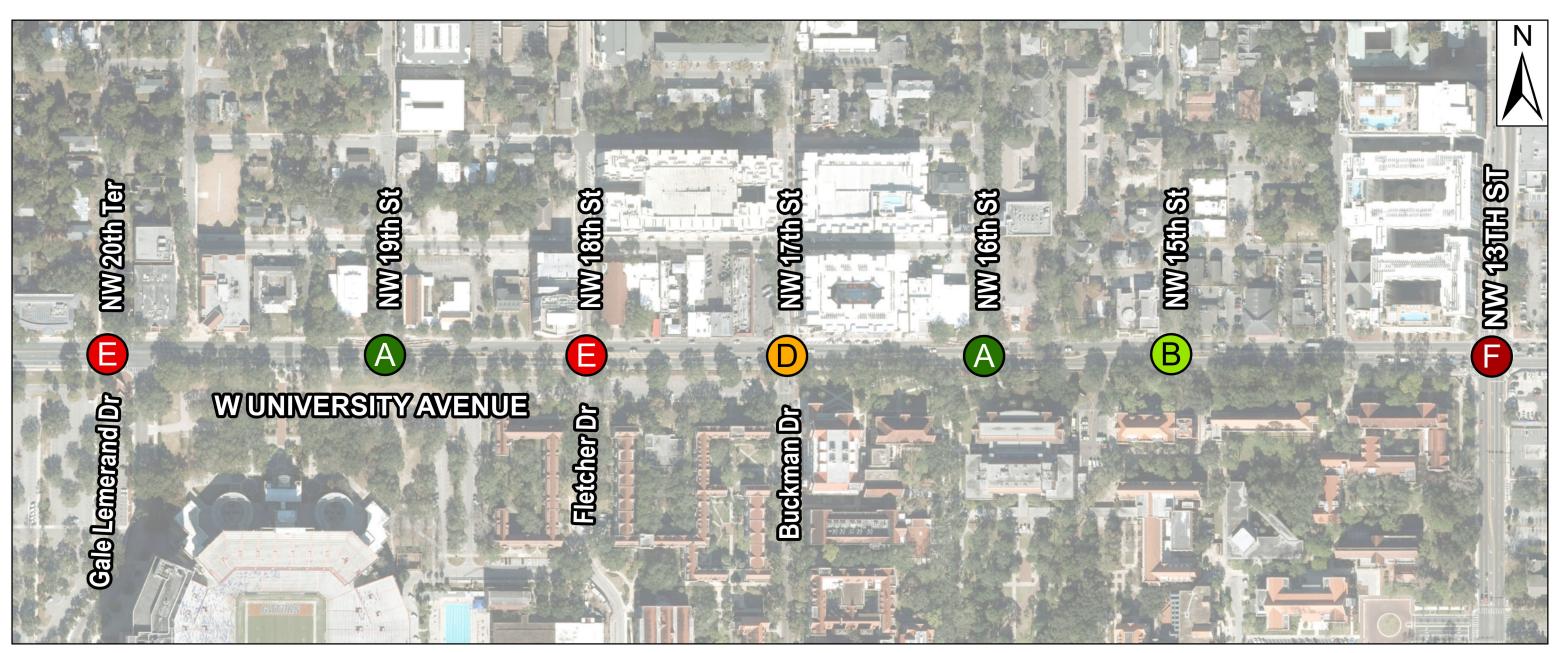

## West University Avenue 2050 Peak Hour LOS Analysis

Legend Level of Service ALOSA CLOSC LOSE BLOSB DLOSD FLOSF

University Avenue and West 13th Street Project Development & Environment (PD&E) Study

### **AM Peak Hour**

**No Build Geometry** 

**Build Geometry** 

#### **AM Peak Hour**

**No Build Geometry** 

**Build Geometry** 