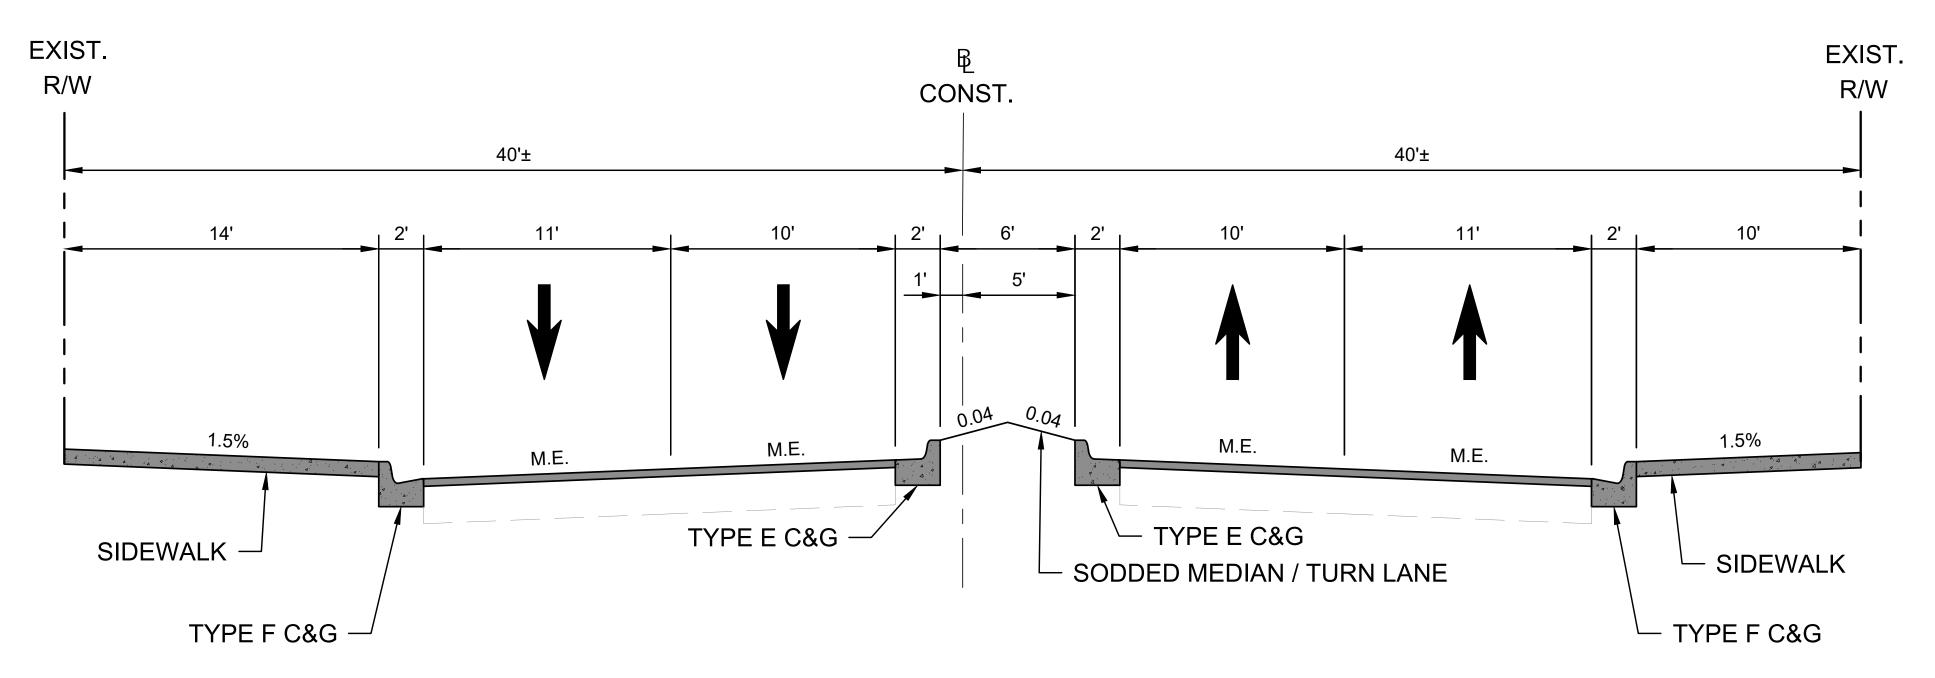

### SW 13th Street Typical Section From SW 16th Ave to Archer Rd

**EXISTING CONDITIONS** 