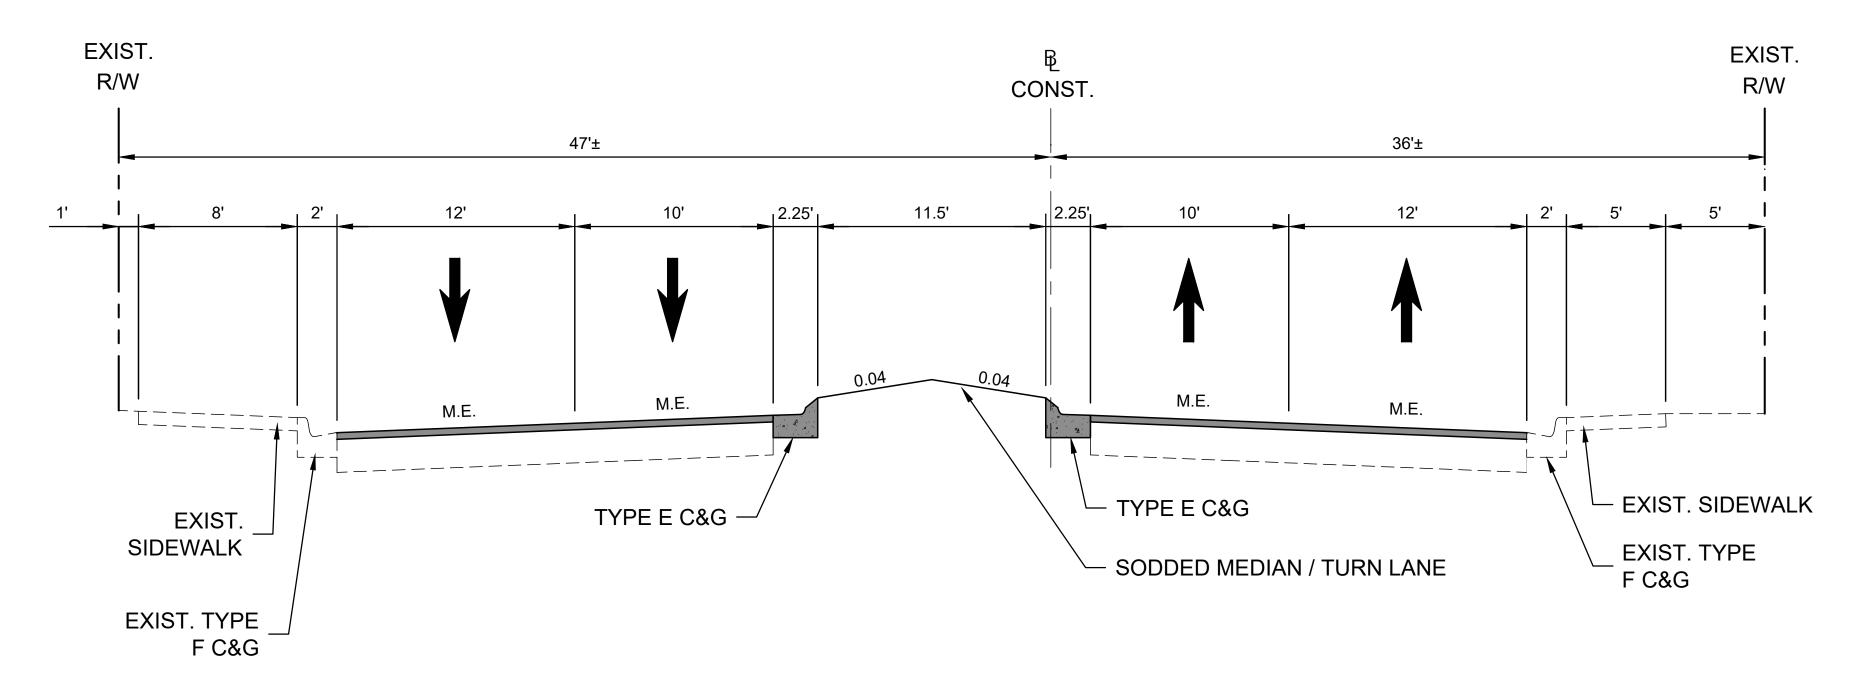

### E University Avenue Typical Section From E 15th St to E 31st St

#### PROPOSED CONDITIONS

7' BUFFERED BIKE LANES

#### RESIZE LANES AND MEDIAN