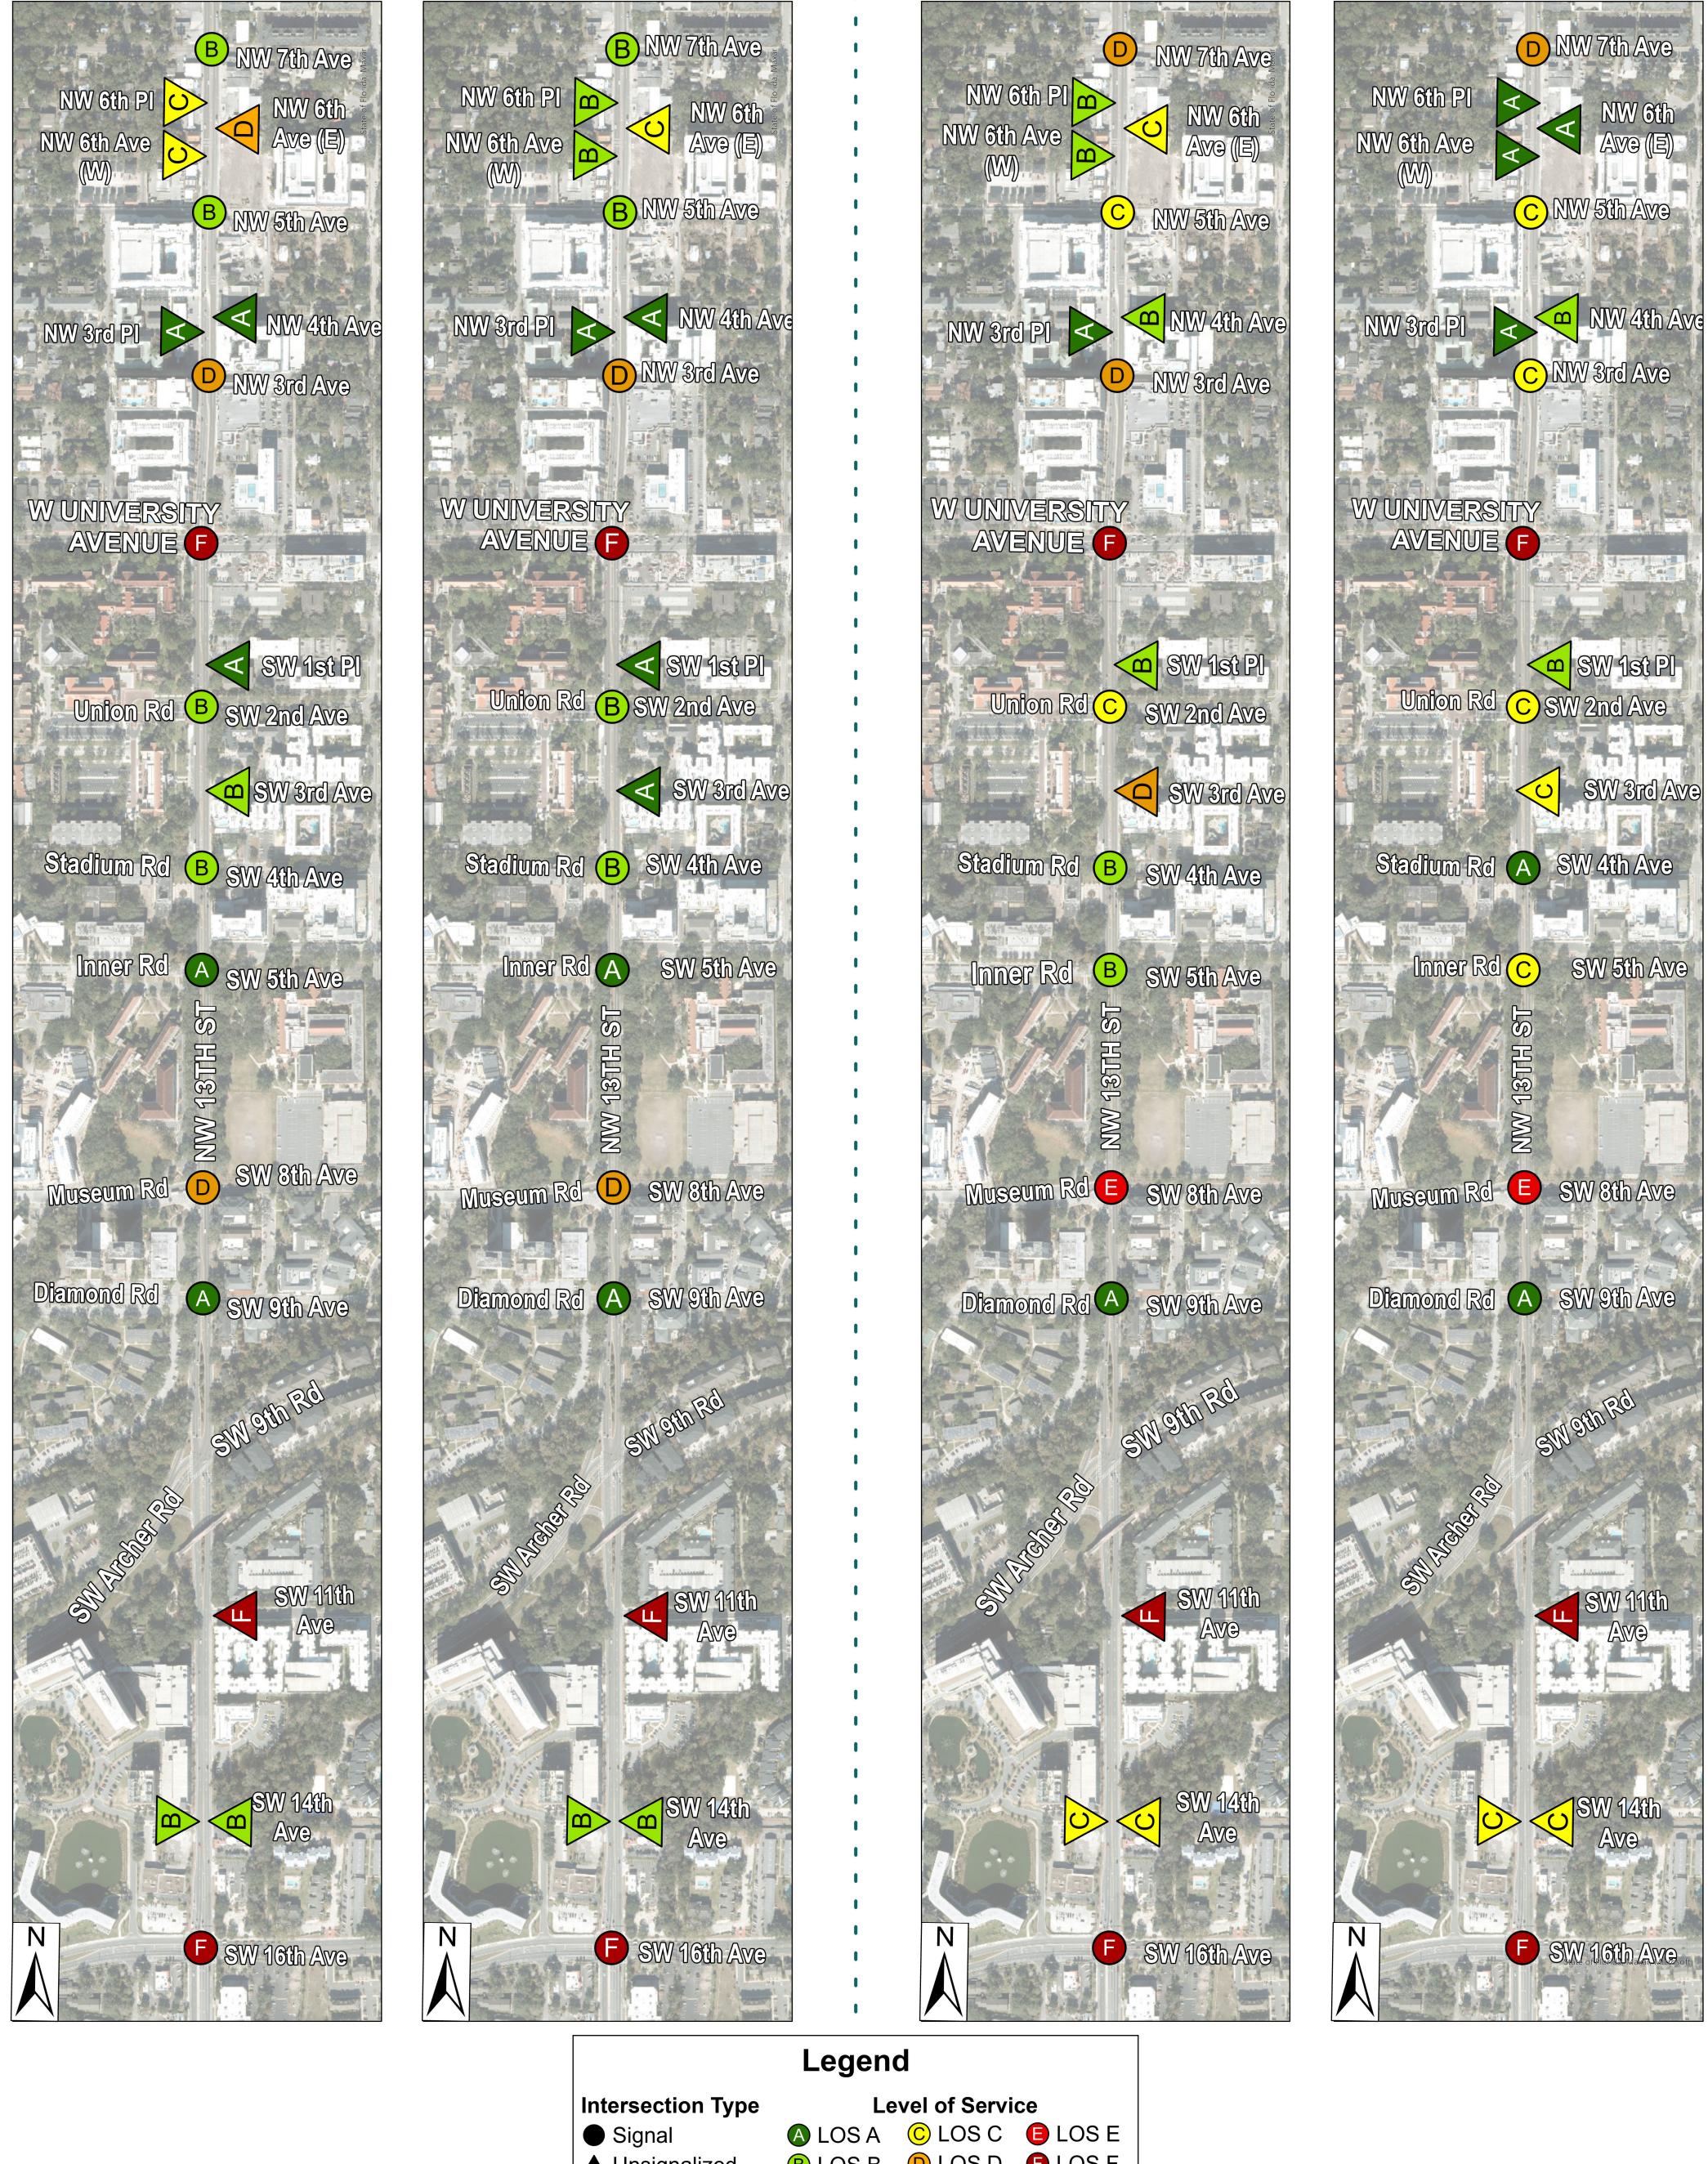

## West 13th Street 2050 Peak Hour LOS Analysis

### **AM Peak Hour**

**No Build Geometry** 

**Build Geometry** 

### **PM Peak Hour**

**No Build Geometry** 

**Build Geometry** 