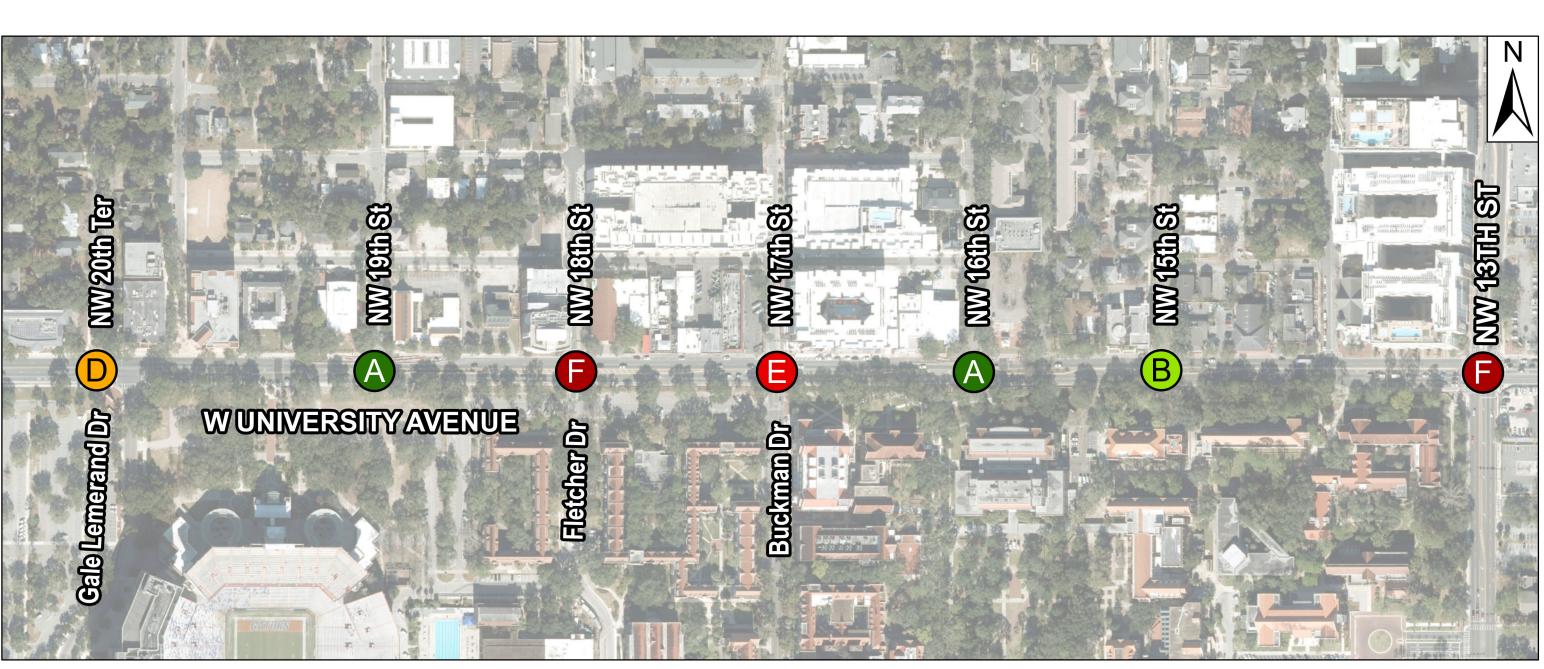

## West University Avenue 2050 Peak Hour LOS Analysis

Legend Level of Service ALOSA CLOSC LOSE BLOSB DLOSD FLOSF

University Avenue and West 13th Street Project Development & Environment (PD&E) Study

### **AM Peak Hour**

**No Build Geometry** 

**Build Geometry** 

#### **AM Peak Hour**

**No Build Geometry** 

**Build Geometry** 