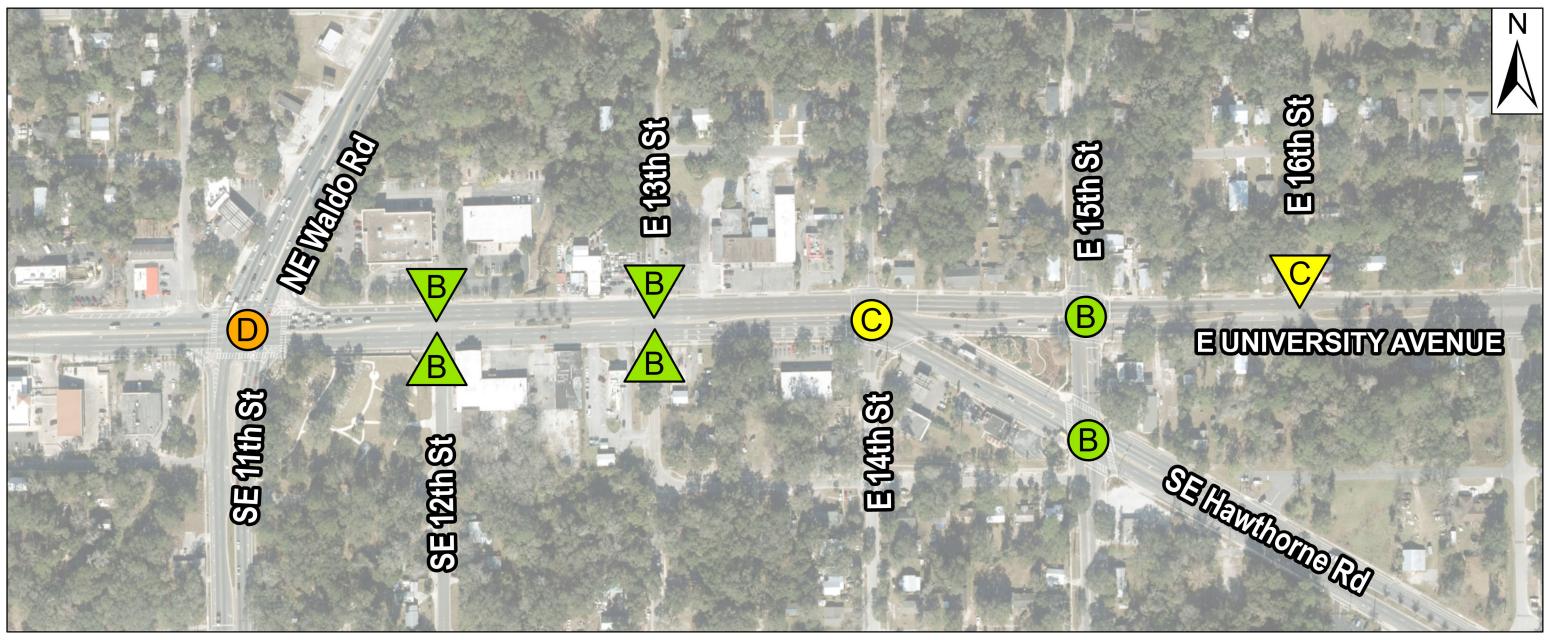

## East University Avenue 2050 Peak Hour LOS Analysis

University Avenue and W 13th Street **Project Development & Environment** (PD&E) Study

#### **PM Peak Hour**

No Build Geometry

**Build Geometry** 