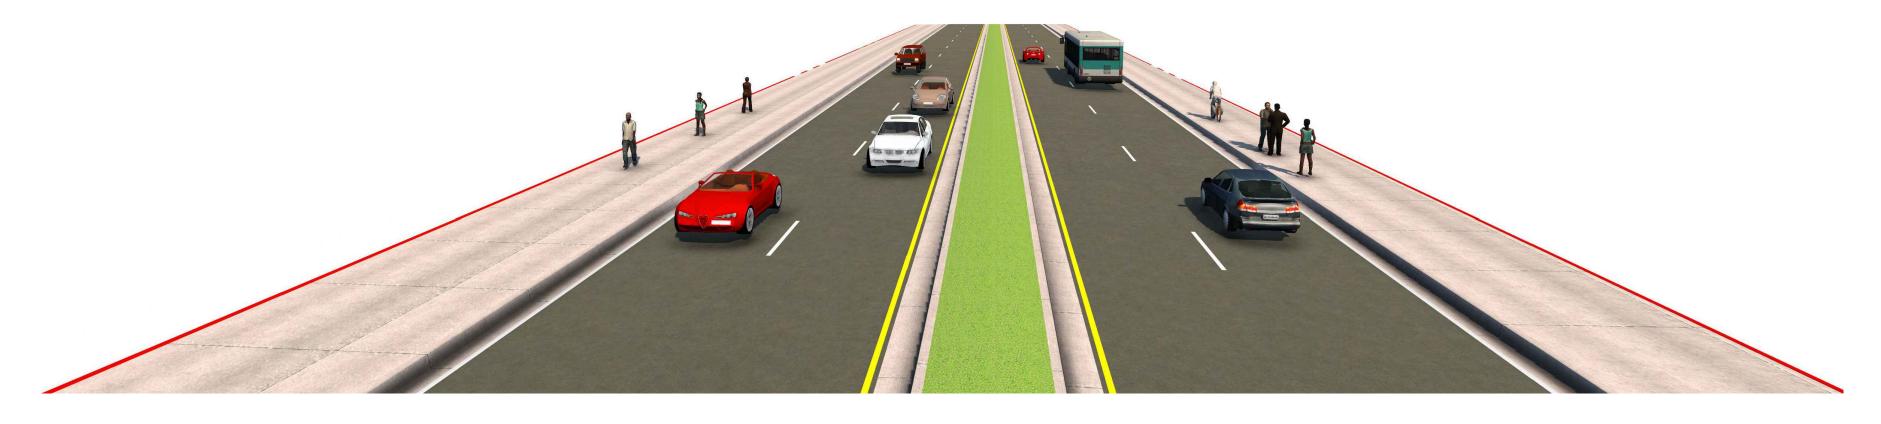

### W University Avenue Typical Section From NW 20th Terr to W 13th St

#### PROPOSED CONDITIONS

INCREASED SIDEWALK WIDTH

REPLACE CURBS

REMOVED PARKING

UPDATED MEDIAN

NARROWED INSIDE LANES