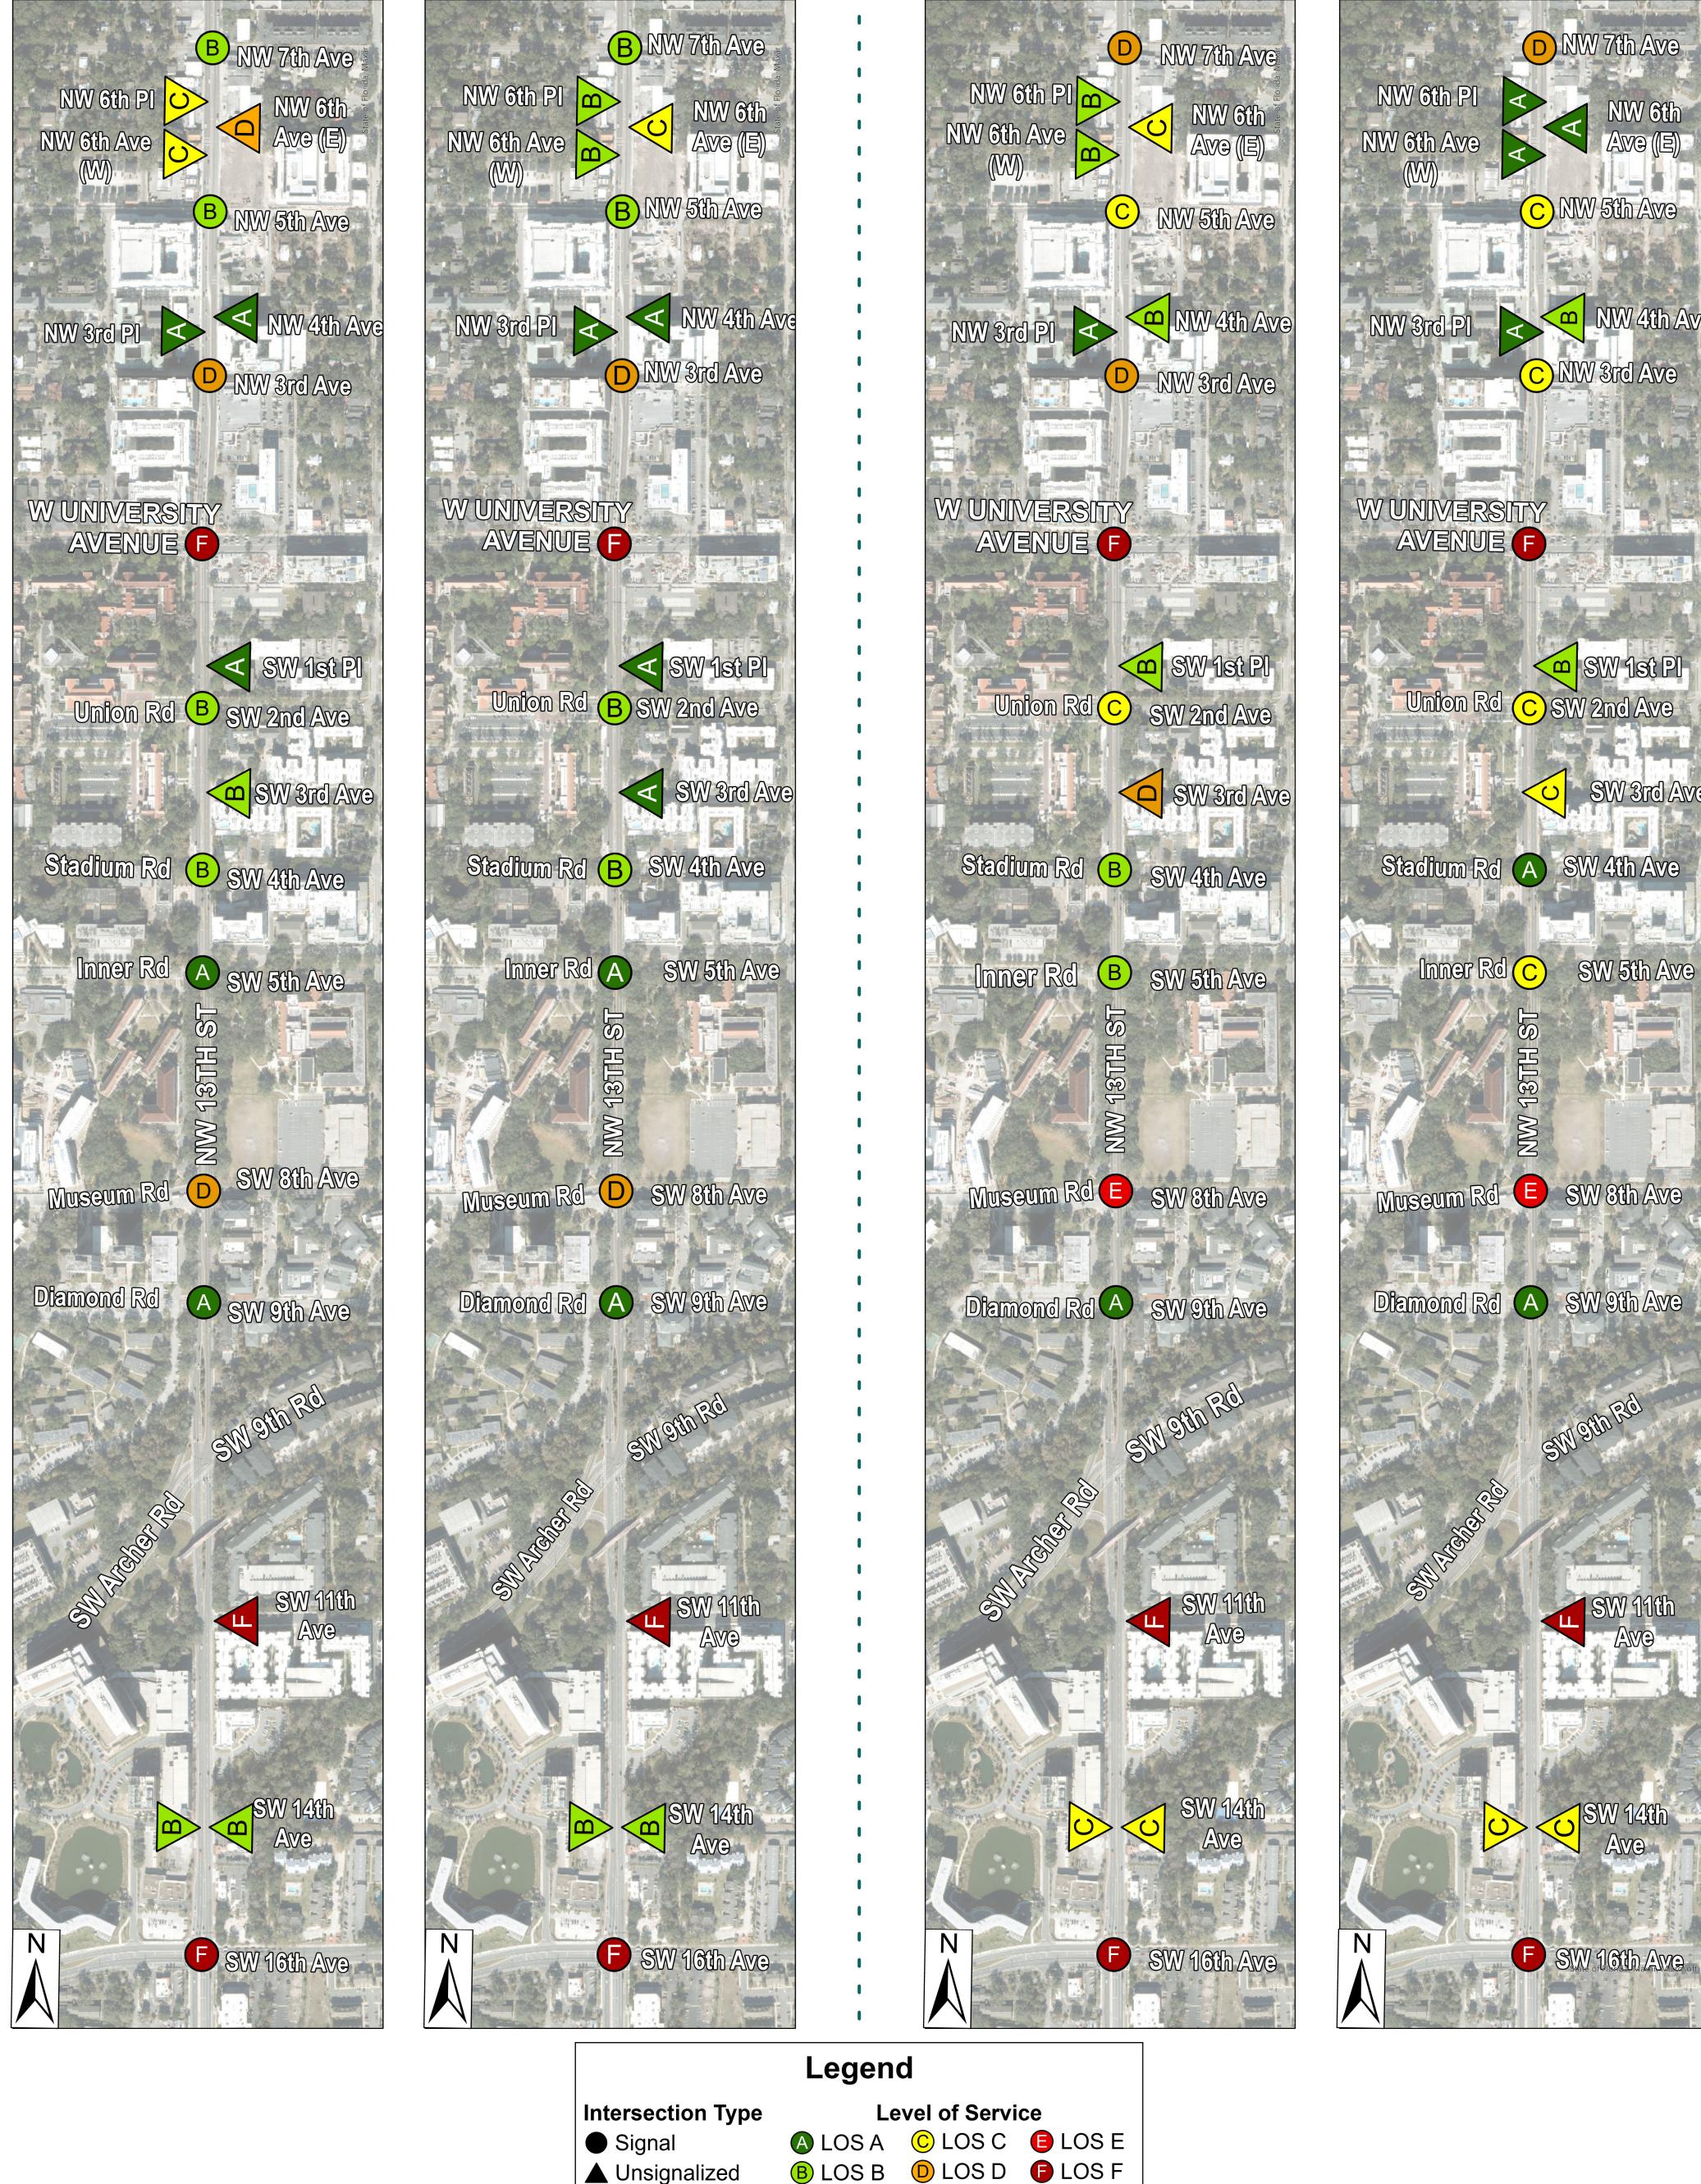

## West 13th Street 2050 Peak Hour LOS Analysis

### **AM Peak Hour**

**No Build Geometry** 

**Build Geometry** 

### **PM Peak Hour**

**No Build Geometry** 

**Build Geometry** 