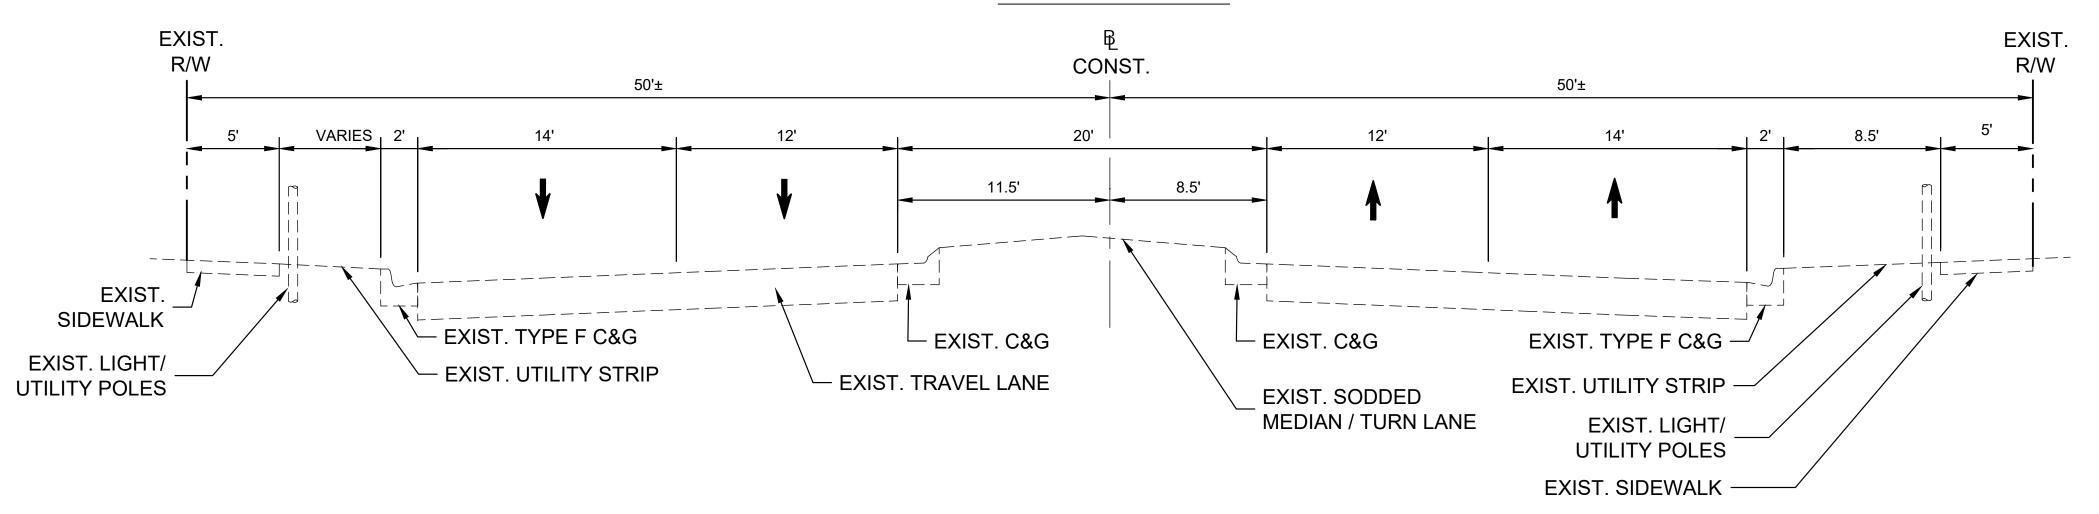

### SW 13th Street Typical Section From SW 16th Ave to Archer Rd

**EXISTING CONDITIONS** 