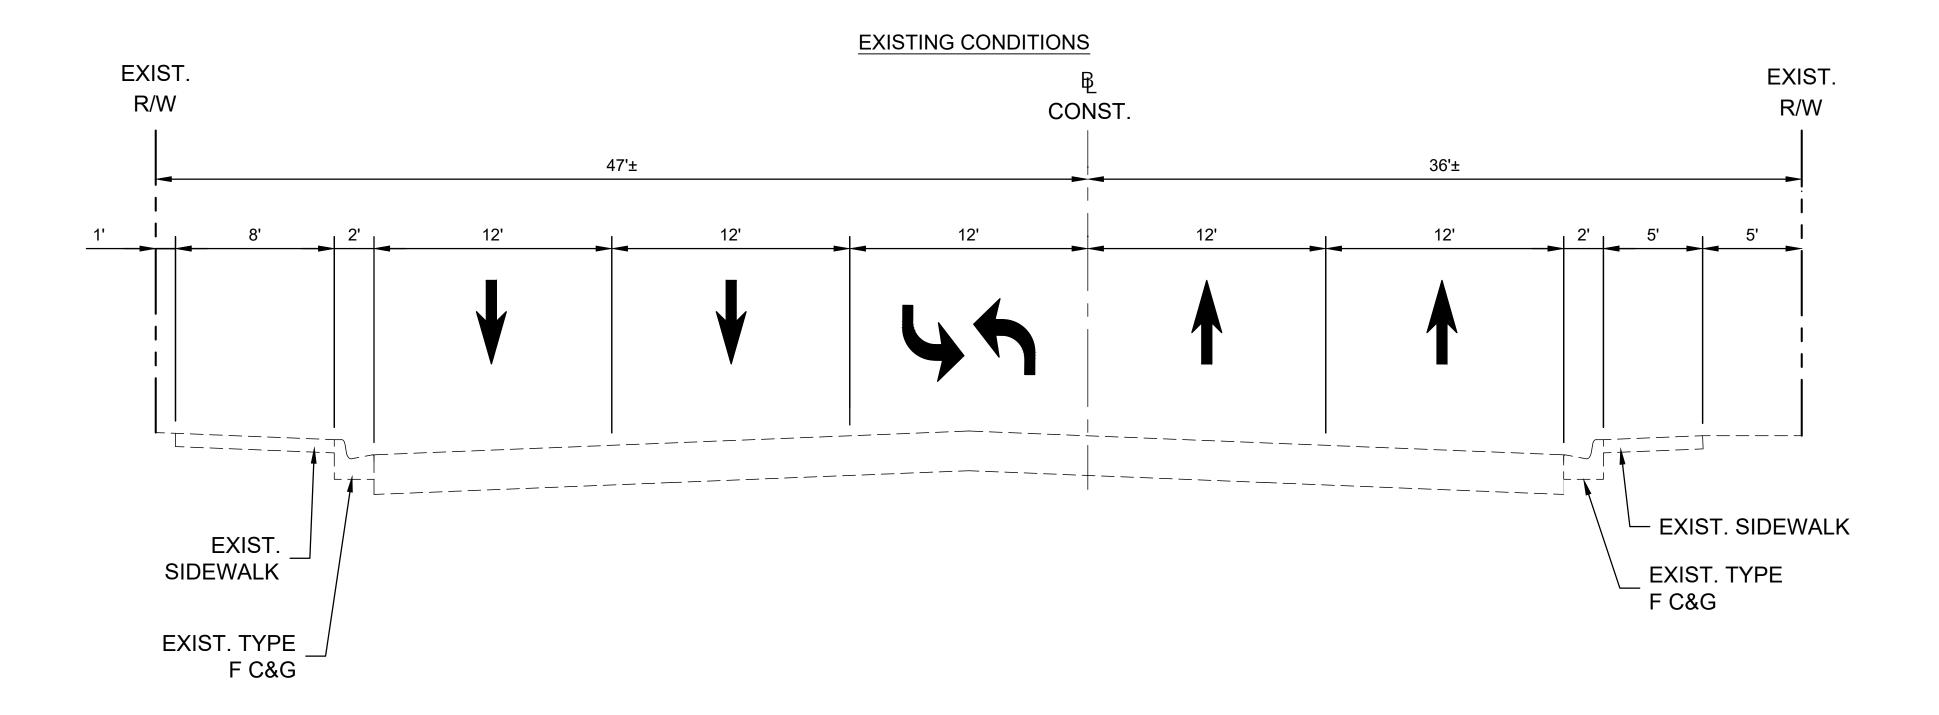

#### NARROWED INSIDE LANES

MAINTAIN EXISTING OUTSIDE C&G AND DRAINAGE

**EXISTING CONDITIONS** 