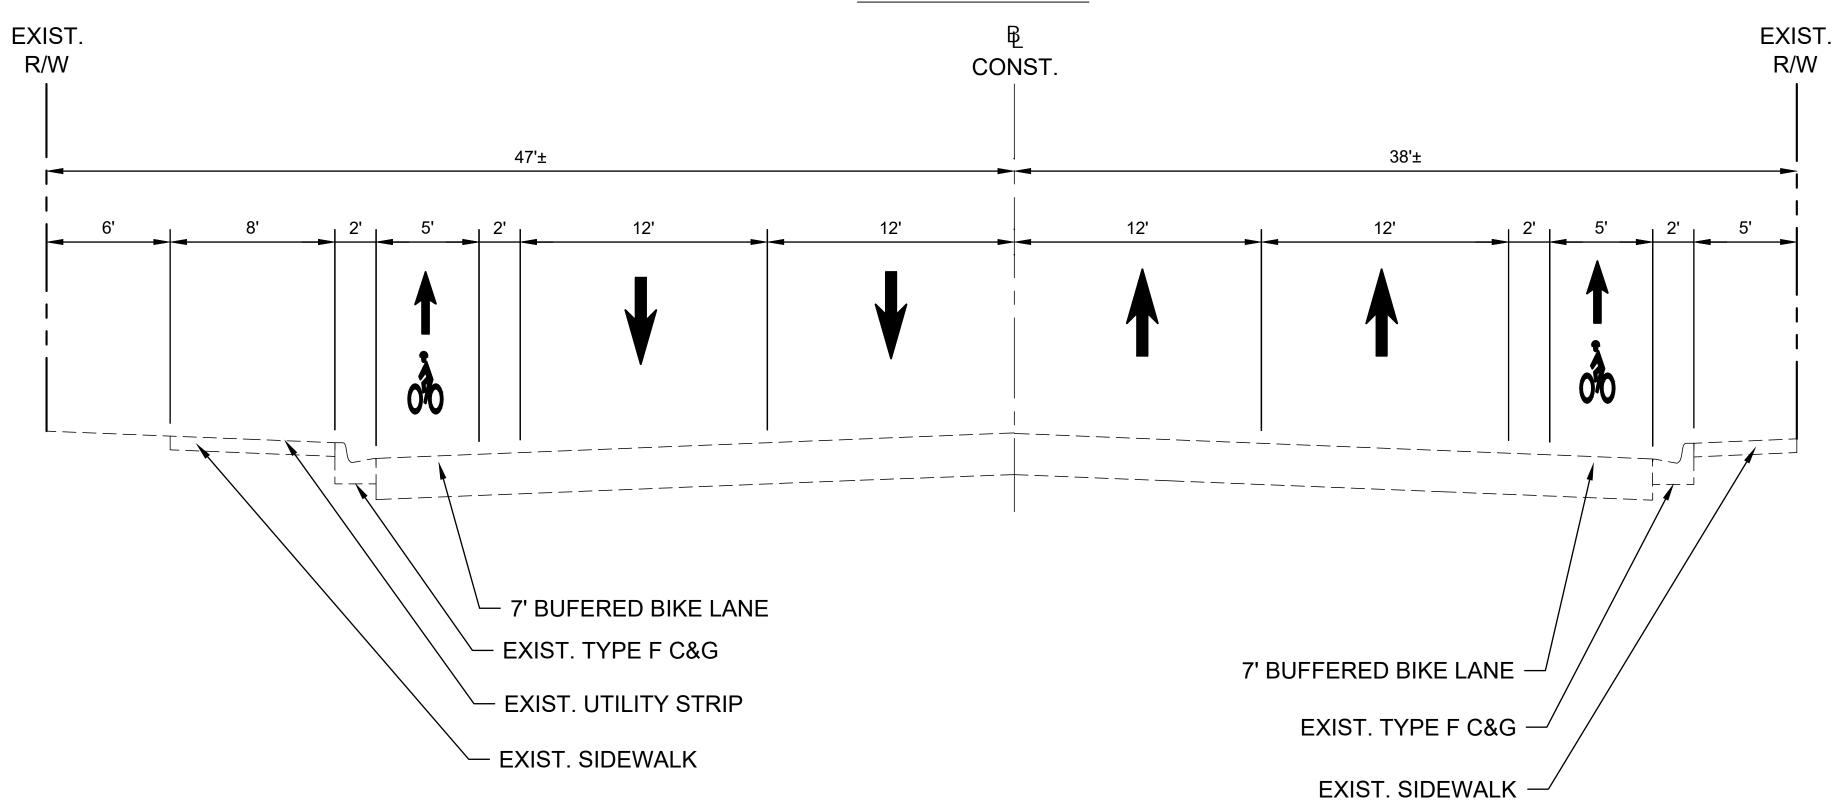

### W 13th Street Typical Section From Archer Rd to NW 8th Avenue

#### PROPOSED CONDITIONS

REMOVE 2WAY LEFT TURN LANE

#### UPDATED MEDIAN

#### NARROWED INSIDE LANES

#### MAINTAIN EXISTING OUTSIDE C&G AND DRAINAGE