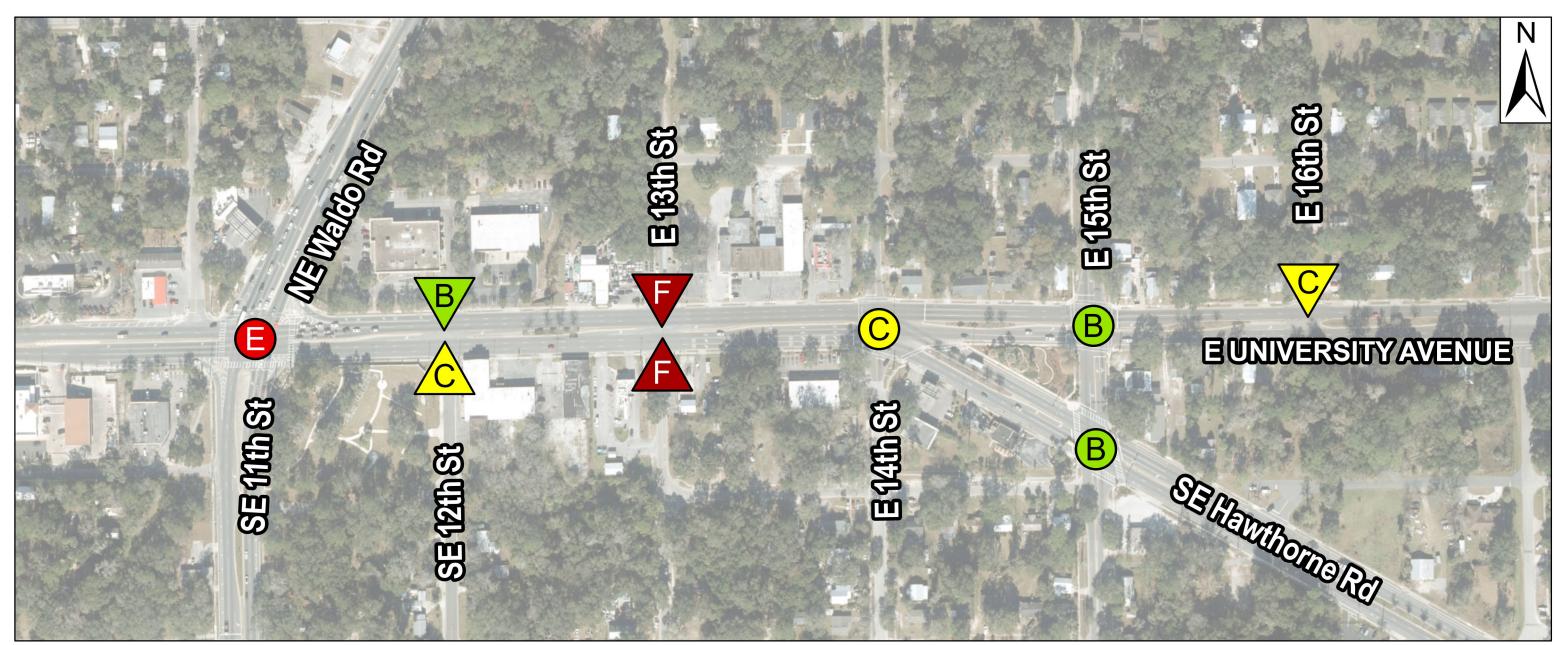

## East University Avenue 2050 Peak Hour LOS Analysis

University Avenue and W 13th Street **Project Development & Environment** (PD&E) Study